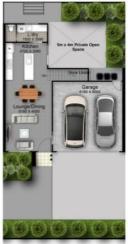

- Luxury Townhouses in small block of 4, all with secure double parking
- Three large and carpeted bedrooms with built in robes, master with ensuite
- Modern kitchen with 40mm stone bench tops and latest appliances
- Ample open plan living and dining area plus private open courtyard
- Contemporary bathroom and ensuite featuring chrome finishes
- Beautiful timber oak flooring, neutral tones and quality appliances throughout.
- Ducted air conditioning

\$770 pw

Contact: Zoe Porritt

> 0456 937 843 Chelsea Donovan 0419 233 657

Type: Townhouse Date Available:01/05/2023 \$2800

https://www.spinellirealestate.com.au

You will be impressed!

CROUND FLOOR

Plans shown are only indicative of layout. Dimensions are approximate.