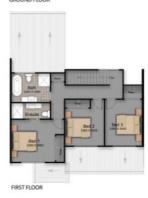

- Luxury Townhouses in small block of 4, all with secure double parking
- Three large and carpeted bedrooms with built in robes, master with ensuite
- Modern kitchen with 40mm stone bench tops and latest appliances
- Ample open plan living and dining area plus private open courtyard
- Contemporary bathroom and ensuite featuring chrome finishes
- Beautiful timber oak flooring, neutral tones and quality appliances throughout.
- Ducted air conditioning

\$770 pw

Contact: Zoe Porritt

> 0456 937 843 Chelsea Donovan 0419 233 657

Type: Townhouse Date Available:01/05/2023 \$2800

https://www.spinellirealestate.com.au

You will be impressed!

CROUND FLOOR

Plans shown are only indicative of layout. Dimensions are approximate.