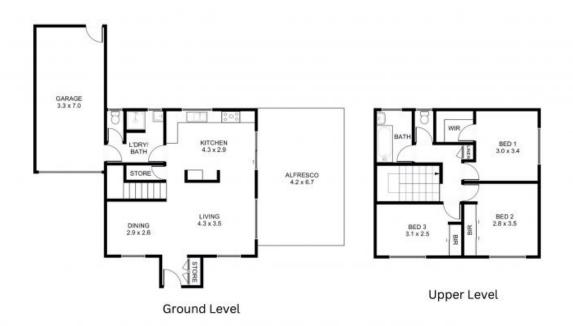

## **GREAT LIFESTYLE**

Neat three bedroom townhouse located on the outskirt of Shellharbour Village walking distance to Shellharbour Marina and beaches. Good sized living area and large kitchen with gas cooking and dishwasher. Laundry has shower and toilet. Huge alfresco area with fenced in paved area. Long single car garage. Upstairs has three bedrooms, two with BIR's and main with WIR, bathroom with shower/bath and separate toilet. Reasonably low maintenance. Definitely worth inspecting.

\$600 pw

Contact: Zoe Porritt

0456 937 843 Chelsea Donovan 0419 233 657

Type: Townhouse Date Available:05/04/2023

https://www.spinellirealestate.com.au

SPINELLI A

DESCLAMER Spinelli Real Estate used the best endeavours to make the information on this floorplan accurate and true. Unit areas if shown are approximate only, Spinelli Real Estate do not guarantee or warrant the accuracy or correctness of any information or statement contained in the above floor plan. Buyers should not rely on this floorplan as indicating the floor design, appearance, correct or as constructed format of the building. Buyers must make and rely on their own enquiries and should obtain advice in making any decision based on the information contained herein.