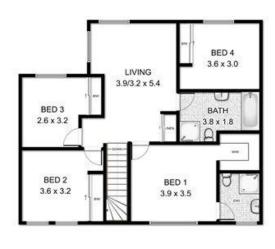

## **SPACIOUS FOUR BEDROOM TOWNHOUSE**

Quality built, well designed, stylish and spacious FOUR bedroom townhouse featuring a modern kitchen, open plan living, quality appliances, 2 living areas, one on each level, outdoor alfresco entertainment area, double lock-up garage, 3 toilets, 2 x air cons, gas connections, walk-in wardrobe and ensuite in the master bedroom. Plenty of storage plus more storage under the dwelling. Handy location, close proximity to bus stops and train station and a short drive to Stockland Shopping Centre. You will be impressed.

\$620 pw

Contact: Zoe Porritt

0456 937 843 Chelsea Donovan 0419 233 657

Type: Townhouse Date Available:17/04/2023

https://www.spinellirealestate.com.au

Upper Level

DISCLAIMER Spinelil Real Estate used the best endeavours to make the information on this floorplan accurate and true. Unit areas if shown are approximate only. Spinelil Real Estate do not guarantee or warrant the accuracy or correctness of any information or statement contained in the above floor plan. Buyers should not rely on this floorplan as indicating the final design, appearant content or as constructed format of the building. Buyers must make and they on their own requires and should dotain advisor aftering any decision based on the information contained than

Plans shown are only indicative of layout. Dimensions are approximate.