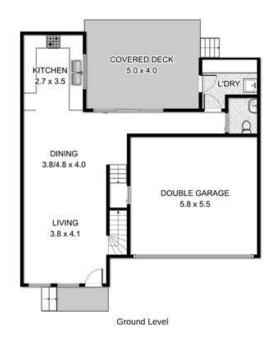

## **SPACIOUS FOUR BEDROOM TOWNHOUSE**

Quality built, well designed, stylish and spacious FOUR bedroom townhouse featuring a modern kitchen, open plan living, quality appliances, 2 living areas, one on each level, outdoor alfresco entertainment area, double lock-up garage, 3 toilets, 2 x air cons, gas connections, walk-in wardrobe and ensuite in the master bedroom. Plenty of storage plus more storage under the dwelling. Handy location, close proximity to bus stops and train station and a short drive to Stockland Shopping Centre. You will be impressed.

\$620 pw

Contact: Zoe Porritt

0456 937 843 Chelsea Donovan 0419 233 657

Type: Townhouse Date Available:17/04/2023

https://www.spinellirealestate.com.au

Upper Level

DISCLAIMER Spinelil Real Estate used the best endeavours to make the information on this floorplan accurate and true. Unit areas if shown are approximate only. Spinelil Real Estate do not guarantee or warrant the accuracy or correctness of any information or statement contained in the above floor plan. Buyers should not rely on this floorplan as indicating the final design, appearant content or as constructed format of the building. Buyers must make and they on their own requires and should dotain advisor aftering any decision based on the information contained than

Plans shown are only indicative of layout. Dimensions are approximate.