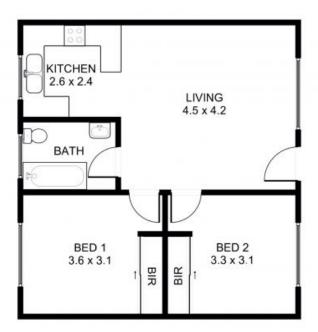

\$420 pw

 
 Contact:
 Zoe Porritt 0456 937 843 Chelsea Donovan 0419 233 657

 Type:
 Apartment

 Date Available:
 01/04/2023

 Bond:
 \$1680

 https://www.spinellirealestate.com.au

DISCLAMER Spineli Real Estate used the best endeavours to make the information on this floorplan accurate and true. Unit areas if shown are approximate only. Spineli Real Estate do not guarantee or warrant the accuracy or correctness of any information or statement contained in the above floor plan. Buyers should not rely on this floorplan as indicating the floor design, appearance, correct or as constructed format of the building. Buyers must make and rely on their own enguines and should obtain advice in making any decision based on the information contained herein.

Plans shown are only indicative of layout. Dimensions are approximate.

Mangerton, NSW 2/19 Payne Street

**Zoe Porritt** 0456 937 843

**Chelsea Donovan** 0419 233 657