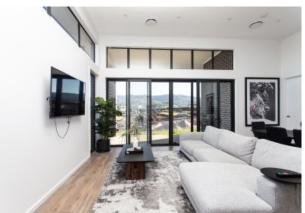

## **EXECUTIVE FAMILY HOME**

Exquisite four bedroom home with meticulous attention to detail, featuring soaring 2.7m high square set ceilings upon entry, leading to breathtaking 3.8m ceilings in the open plan living area with ample natural light streaming through fixed feature high windows. The house is equipped with ducted air conditioning for ultimate comfort. The kitchen is a chef's dream, boasting top-quality features such as 40mm alpine mist Caesarstone bench tops, an island bench with a double waterfall edge, 900mm Westinghouse appliances, LED light strip, plumbed-in fridge space, and a deep pantry. The home theatre room is elegantly designed with blackout features for a true cinematic experience.