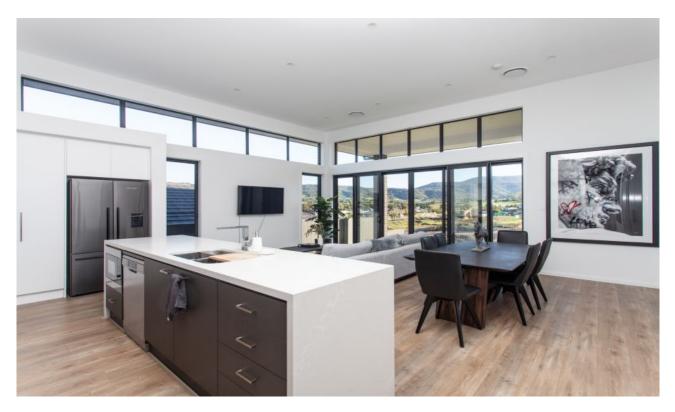

## **EXECUTIVE FAMILY HOME**

Exquisite four bedroom home with meticulous attention to detail, featuring soaring 2.7m high square set ceilings upon entry, leading to breathtaking 3.8m ceilings in the open plan living area with ample natural light streaming through fixed feature high windows. The house is equipped with ducted air conditioning for ultimate comfort. The kitchen is a chef's dream, boasting top-quality features such as 40mm alpine mist Caesarstone bench tops, an island bench with a double waterfall edge, 900mm Westinghouse appliances, LED light strip, plumbed-in fridge space, and a deep pantry. The home theatre room is elegantly designed with blackout features for a true cinematic experience.

The master bedroom is a luxurious retreat, featuring a large walk-in wardrobe and an open ensuite with stunning 600mm tiles that extend to the full ceiling, a double shower, and double basin. All other bedrooms are equipped with built-in wardrobes for convenient storage. The main bathroom is a statement of luxury, featuring a freestanding bath and a separate shower.