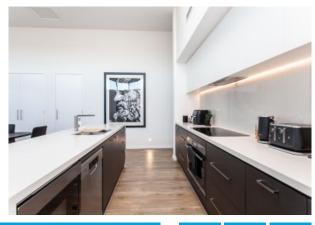

## **EXECUTIVE FAMILY HOME**

Exquisite four bedroom home with meticulous attention to detail, featuring soaring 2.7m high square set ceilings upon entry, leading to breathtaking 3.8m ceilings in the open plan living area with ample natural light streaming through fixed feature high windows. The house is equipped with ducted air conditioning for ultimate comfort. The kitchen is a chef's dream, boasting top-quality features such as 40mm alpine mist Caesarstone bench tops, an island bench with a double waterfall edge, 900mm Westinghouse appliances, LED light strip, plumbed-in fridge space, and a deep pantry. The home theatre room is elegantly designed with blackout features for a true cinematic experience.