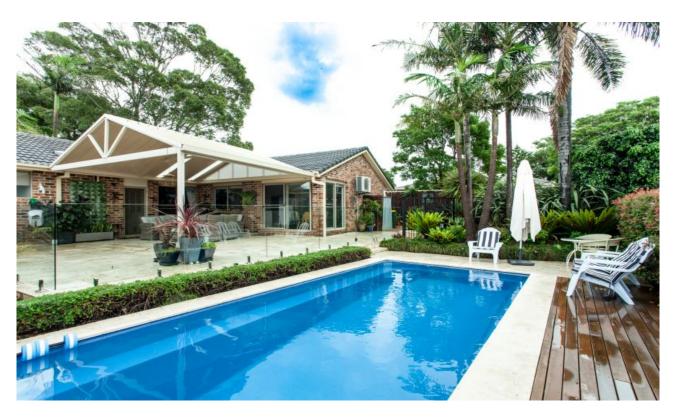

## FULLY FURNISHED HOME WITH POOL

\*Short term lease of 6 months only\*

Executive style home located in a quiet cul-de-sac within a short drive to shops, local beaches and golf club. The home is fully furnished with quality furniture. Spacious master bedroom with his and her wardrobe and ensuite. The other two bedrooms both have built in wardrobes. Two good sized living areas. Stunning kitchen with stone benchtops, 5 burner gas stove, double wall oven and dishwasher. Large alfresco area adjoining pool. Double remote garage with work bench. Pool maintenance included. Solar power for reduced electricity cost.