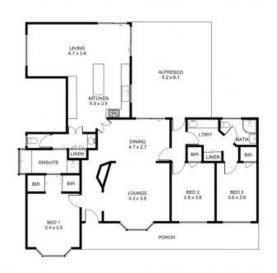

## FULLY FURNISHED HOME WITH POOL

\*Short term lease of 6 months only\*

Executive style home located in a quiet cul-de-sac within a short drive to shops, local beaches and golf club. The home is fully furnished with quality furniture. Spacious master bedroom with his and her wardrobe and ensuite. The other two bedrooms both have built in wardrobes. Two good sized living areas. Stunning kitchen with stone benchtops, 5 burner gas stove, double wall oven and dishwasher. Large alfresco area adjoining pool. Double remote garage with work bench. Pool maintenance included. Solar power for reduced electricity cost.