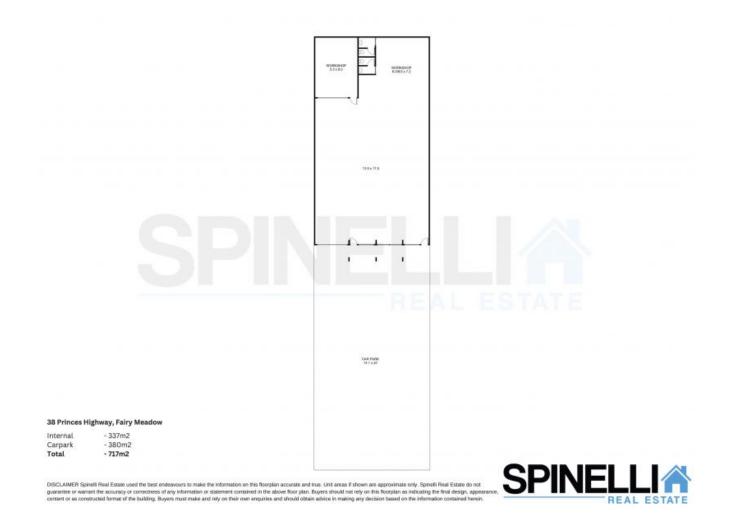

## **HIGH EXPOSURE!**

High exposure business location with high volume highway passing traffic. Total site size: 717 m2 with a modern quality building (337 m2 internal) of retail, showroom, workshop or office space. 380m2 of Onsite parking. Zoned B6 Enterprise Corridor. Close to transport, shops and easy Freeway access. Would suit many types of varying businesses. Long term lease available.

Plans shown are only indicative of layout. Dimensions are approximate.

Fairy Meadow, NSW 38 Princes Highway

**Paul Spinelli** 0415 112 702 **Adam Spinelli** 0447 771 445