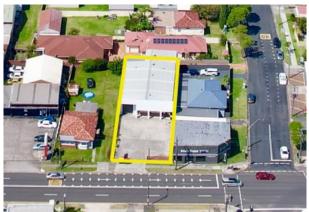

## **HIGH EXPOSURE!**

High exposure business location with high volume highway passing traffic. Total site size: 717 m2 with a modern quality building (337 m2 internal) of retail, showroom, workshop or office space. 380m2 of Onsite parking. Zoned B6 Enterprise Corridor. Close to transport, shops and easy Freeway access. Would suit many types of varying businesses. Long term lease available.