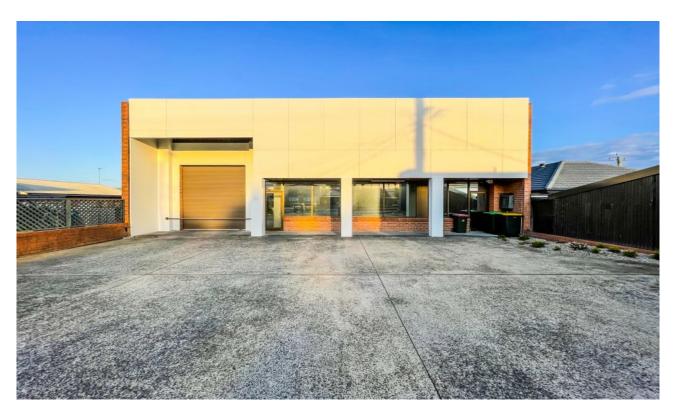

## **HIGH EXPOSURE!**

High exposure business location with high volume highway passing traffic. Total site size: 717 m2 with a modern quality building (337 m2 internal) of retail, showroom, workshop or office space. 380m2 of Onsite parking. Zoned B6 Enterprise Corridor. Close to transport, shops and easy Freeway access. Would suit many types of varying businesses. Long term lease available.