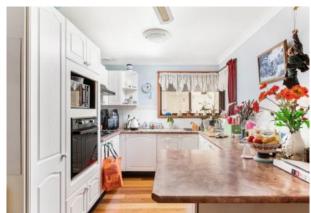

## **Spacious Four Bedroom Home**

Neat four bedroom home with renovated bathroom and kitchen perched on a flat 664m2 block zoned R3. Two big living areas at the back. Internal laundry with second toilet. Kitchen features 5 burner gas stove and electric oven. Renovated bathroom tiled floor to ceiling. 3/4 bedrooms have built in wardrobes. Side car access to 3 garages and workshop. Located within walking distance to Lake Illawarra, parks, train station and airport.