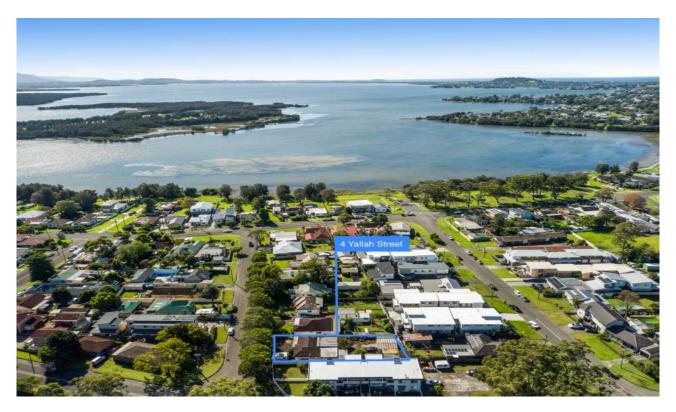

## Albion Park Rail, NSW 4 Yallah Street

## **Spacious Four Bedroom Home**

Neat four bedroom home with renovated bathroom and kitchen perched on a flat 664m2 block zoned R3. Two big living areas at the back. Internal laundry with second toilet. Kitchen features 5 burner gas stove and electric oven. Renovated bathroom tiled floor to ceiling. 3/4 bedrooms have built in wardrobes. Side car access to 3 garages and workshop. Located within walking distance to Lake Illawarra, parks, train station and airport.