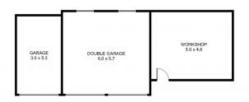

## **Spacious Four Bedroom Home**

Neat four bedroom home with renovated bathroom and kitchen perched on a flat 664m2 block zoned R3. Two big living areas at the back. Internal laundry with second toilet. Kitchen features 5 burner gas stove and electric oven. Renovated bathroom tiled floor to ceiling. 3/4 bedrooms have built in wardrobes. Side car access to 3 garages and workshop. Located within walking distance to Lake Illawarra, parks, train station and airport.