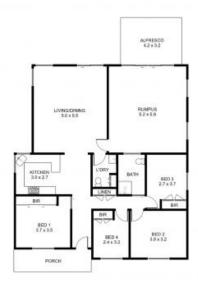

## **Spacious Four Bedroom Home**

Neat four bedroom home with renovated bathroom and kitchen perched on a flat 664m2 block zoned R3. Two big living areas at the back. Internal laundry with second toilet. Kitchen features 5 burner gas stove and electric oven. Renovated bathroom tiled floor to ceiling. 3/4 bedrooms have built in wardrobes. Side car access to 3 garages and workshop. Located within walking distance to Lake Illawarra, parks, train station and airport.