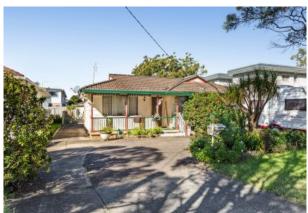

## **Spacious Four Bedroom Home**

Neat four bedroom home with renovated bathroom and kitchen perched on a flat 664m2 block zoned R3. Two big living areas at the back. Internal laundry with second toilet. Kitchen features 5 burner gas stove and electric oven. Renovated bathroom tiled floor to ceiling. 3/4 bedrooms have built in wardrobes. Side car access to 3 garages and workshop. Located within walking distance to Lake Illawarra, parks, train station and airport.