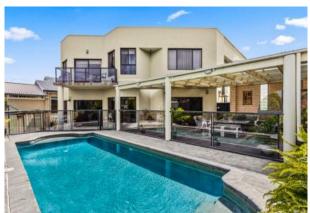

## **EXECUTIVE STYLE FAMILY HOME**

Lifestyle. The moment you step inside this amazing home you can see how the property was built with space, quality, elegance and ambience in mind with attention to detail. Located in a guiet cul-de-sac in Blackbutt this spacious family home boasts panoramic suburban and distant ocean views. For the entertainer the home features a bar, an undercover entertainment BBQ area and a sparkling in-ground pool. The home features a combination solid timber flooring, European style tiling, The master bedroom feels like a 5 star hotel, with an oversized walk-in wardrobe, ensuite and its own private balcony with an amazing view. Plenty of space in the quality timber kitchen with granite benchtops, wall oven, dishwasher and bay window. Generous sized bathroom with a double vanity. Split-system air conditioner for your comfort. Solar Panels. Ducted vacuum connected. Great location short drive to Stockland Shopping Centre, schools, surfing beaches and the new Shellharbour Marina. Definitely worth an inspection. You will be impressed!