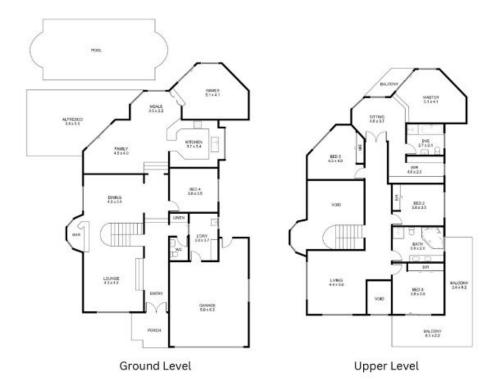

\$1,500,000

Paul Spinelli Contact:

> 0415 112 702 Adam Spinelli 0447 771 445

Type: House Sold Date: 14/07/2023 700Square Metres https://www.spinellirealestate.com.au

DISCLAIMER Spinell Real Estate used the best endeavours to make the information on this floorplan accurate and true. Unit areas if shown are approximate only. Spinell Real Estate do not guarantee or warrant the accuracy or correctness of any information or statement contained in the above floor plan. Buyers should not rely on this floorplan as indicating the final design, appearance, content or as constructed format of the building. Buyers must make and rely on their own enquiries and should obtain advice in making any decision based on the information contained herein.

Plans shown are only indicative of layout. Dimensions are approximate.