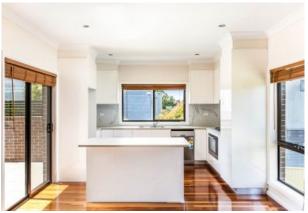

## **AWESOME LOCATION**

Awesome location! This ambient as new 4 bedroom split-level brick Torrens Title home was built with quality in mind. Open plan living at its best. Entertainers delight with a quality polyurethane modern kitchen, Euromaid European appliances, including gas cooktop, electric oven and dishwasher. Generous sized tiled kitchen / dining adjoins your own private courtyard and also an elevated suburban view. 4 generous sized bedrooms, 2 with mirrored built-in wardrobes, master bedroom with an WIR and ensuite. The oversized downstairs bedroom could be used as a rumpus or a home office as it has a separate entry. Impressive spotted gum timber flooring on the 2 upper levels. Spacious bathroom features quality Linsol fittings. Other features include: Double lock-up garage. enamel paint on all doors and skirting, 4 toilets, alarm, instant gas hot water, water tank, fully fenced back yard and a double remote lock-up garage.