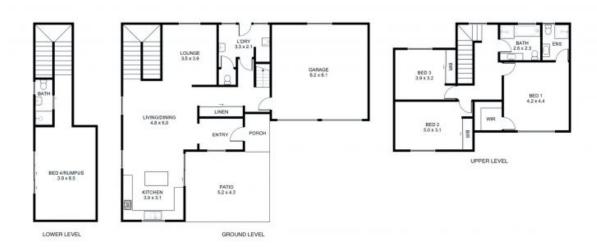

## **AWESOME LOCATION**

Awesome location! This ambient as new 4 bedroom split-level brick Torrens Title home was built with quality in mind. Open plan living at its best. Entertainers delight with a quality polyurethane modern kitchen, Euromaid European appliances, including gas cooktop, electric oven and dishwasher. Generous sized tiled kitchen / dining adjoins your own private courtyard and also an elevated suburban view. 4 generous sized bedrooms, 2 with mirrored built-in wardrobes, master bedroom with an WIR and ensuite. The oversized downstairs bedroom could be used as a rumpus or a home office as it has a separate entry. Impressive spotted gum timber flooring on the 2 upper levels. Spacious bathroom features quality Linsol fittings. Other features include: Double lock-up garage. enamel paint on all doors and skirting, 4 toilets, alarm, instant gas hot water, water tank, fully fenced back yard and a double remote lock-up garage.

DESCLAIMER Spinel I Real Estate used the best endeavours to make the information on this floorplan accurate and true. Unit areas if shown are approximate only, Spineli Real Estate do not guarantee or warrant the accuracy or correctness of any information or statement contained in the above floor plan. Buyers should not rely on this floorplan as indicating the finel design, appearance, content or as constructed format of the building. Buyers must make and rely on their own enquiries and should obtain advice in making any decision based on the information contained herein.