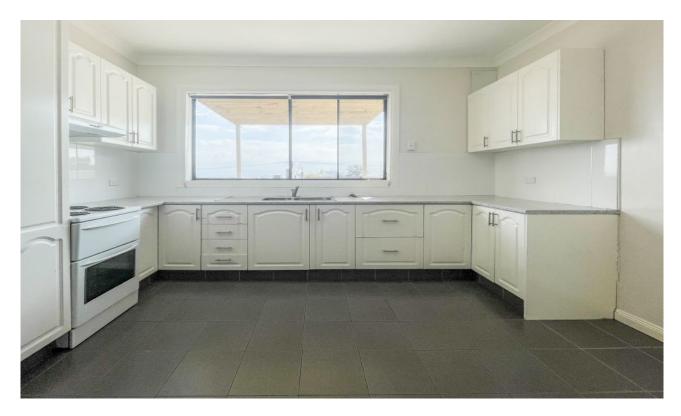

## **SPACIOUS APARTMENT**

This spacious 2 bedroom plus a large study (could be 3 bedrooms), located on Level 1, in the heart of Port Kembla. Recently renovated. Modern kitchen with distant water views. Carpet in the bedrooms, tiled kitchen/living area with a fan. Generous sized built-in wardrobe. Cafes, food outlets, shops, transport at your doorstep. Only 2 apartments on the level. An oversized balcony with views. Shared laundry. Short drive to Port Kembla surfing beach and pool.