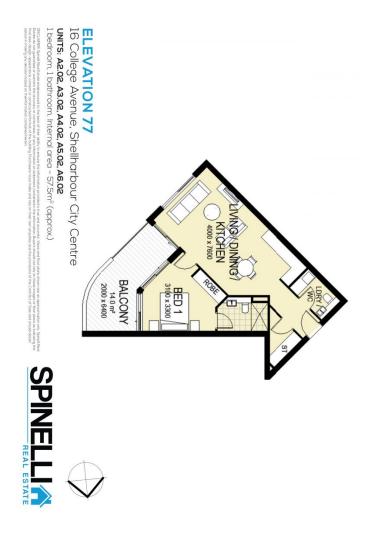

 \$500 pw

 Contact:
 Zoe Porritt

 0456 937 843

 Type:
 Apartment

 Date Available:31/03/2023

 Bond:
 \$2000

 https://www.spinellirealestate.com.au

Plans shown are only indicative of layout. Dimensions are approximate.