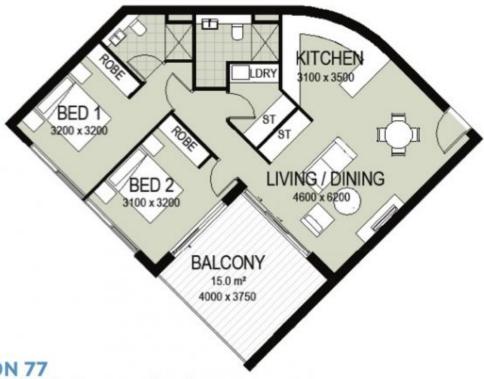

2 bedroom, 2 bathroom. Internal area - 78.4m2 (approx.)

OSCLAPER Spretch liked Entitide endococored to the best of their chiefly to ensure the information provided in this and accounts. Views and for plans shown are an approximation only, Spretch Res. Estate als not apparatuse or exercise the existence of the information fluence the existence of the information fluence that are the plans and the provisions of the Contract of Spie and should obtain their chiefly existence or exercise and the provisions of the Contract of Spie and should obtain

Plans shown are only indicative of layout. Dimensions are approximate.