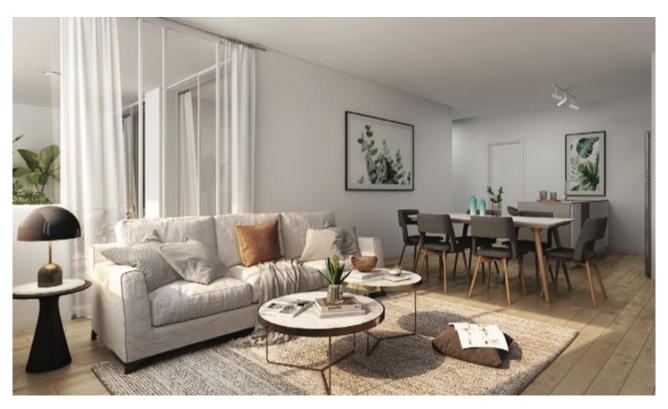

## **BRAND NEW MODERN APARTMENT WITH VIEWS**

BRAND NEW MODERN APARTMENT

LIFESTYLE. Brand new stylish apartment on directly across the road from Stockland Shopping Centre. Relax or entertain without leaving the comfort of your home; choose to be outdoors in the lush rooftop gardens capturing the inspiring lake, mountain and distant ocean views from every angle, or indoors with stylish, high quality inclusions and finishes designed for your ultimate comfort. Modern kitchen featuring sleek 20mm Ceasarstone benches, tiled splash back, streamlined soft-close cabinetry and range hood built-in dishwasher. Bedrooms feature plush textured carpet. Ensuite in main bedroom. Bathrooms features floor-to-ceiling stacked tiles, herringbone tiled floors, semi-frameless shower screen, modern chrome tap ware and accents and a hung vanity. Ducted air-conditioning, generous 15m2 size balcony and one undercover car space plus storage area. Short walk to shops, cinema, restaurants, cafes, gyms,