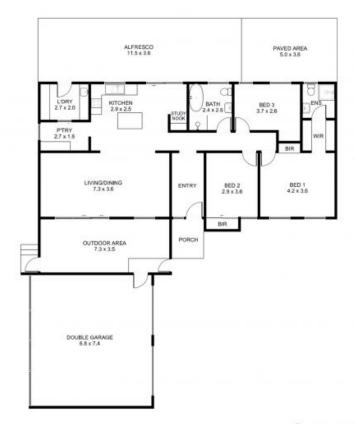

## **RENOVATED SPACIOUS HOME**

Recently renovated throughout this spacious three bedroom home features timber floor through living area and carpet in bedrooms. Stunning open plan living with high pitched ceiling. New air conditioner and ceiling fans throughout the home. Kitchen has caesar stone benchtops, electric cooking, dishwasher, island bench and large walk in pantry. Master bedroom has walk in wardrobe and ensuite. Main bathroom tiled floor to ceiling with large bath and waterfall shower head. Large internal laundry with built in cupboards. Huge alfresco overlooking fully fenced yard. Good sized garden shed. Additional tiled outdoor area between living and oversized double car garage. Home is perched on a generous 1,103m2 flat block with lawn maintenance included in the rent. Short drive to town centre and Shoalhaven River. Only a 15min drive to Culburra beach. Pet friendly. Definitely worth inspecting to appreciate the size and quality of the workmanship done on the renovations.

Plans shown are only indicative of layout. Dimensions are approximate.