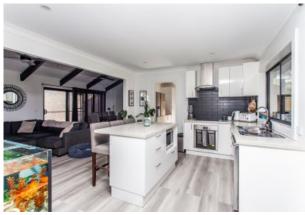

## **RENOVATED SPACIOUS HOME**

Recently renovated throughout this spacious three bedroom home features timber floor through living area and carpet in bedrooms. Stunning open plan living with high pitched ceiling. New air conditioner and ceiling fans throughout the home. Kitchen has caesar stone benchtops, electric cooking, dishwasher, island bench and large walk in pantry. Master bedroom has walk in wardrobe and ensuite. Main bathroom tiled floor to ceiling with large bath and waterfall shower head. Large internal laundry with built in cupboards. Huge alfresco overlooking fully fenced yard. Good sized garden shed. Additional tiled outdoor area between living and oversized double car garage. Home is perched on a generous 1,103m2 flat block with lawn maintenance included in the rent. Short drive to town centre and Shoalhaven River. Only a 15min drive to Culburra beach. Pet friendly. Definitely worth inspecting to appreciate the size and quality of the workmanship done on the renovations.