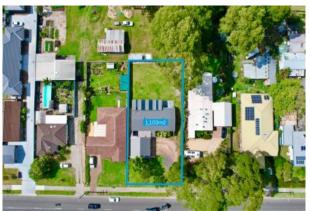

## **RENOVATED SPACIOUS HOME**

Recently renovated throughout this spacious three bedroom home features timber floor through living area and carpet in bedrooms. Stunning open plan living with high pitched ceiling. New air conditioner and ceiling fans throughout the home. Kitchen has caesar stone benchtops, electric cooking, dishwasher, island bench and large walk in pantry. Master bedroom has walk in wardrobe and ensuite. Main bathroom tiled floor to ceiling with large bath and waterfall shower head. Large internal laundry with built in cupboards. Huge alfresco overlooking fully fenced yard. Good sized garden shed. Additional tiled outdoor area between living and oversized double car garage. Home is perched on a generous 1,103m2 flat block with lawn maintenance included in the rent. Short drive to town centre and Shoalhaven River. Only a 15min drive to Culburra beach. Pet friendly. Definitely worth inspecting to appreciate the size and quality of the workmanship done on the renovations.

\$650 pw

Contact: Adam Spinelli

0447 771 445 Zoe Porritt 0456 937 843

Type: House Date Available:03/03/2023

1103Square Metres https://www.spinellirealestate.com.au

DESCLAMER Spinelli Real Estate used the best endeavours to make the information on this floorplan accurate and true. Unit areas if shown are approximate only, Spinelli Real Estate do not guarantee or warrant the accuracy or correctness of any information or statement contained in the above floor plan. Buyers should not rely on this floorplan as indicating the floor design, appearance, correct or as constructed format of the building. Buyers must make and rely on their own enquiries and should obtain advice in making any decision based on the information contained herein.