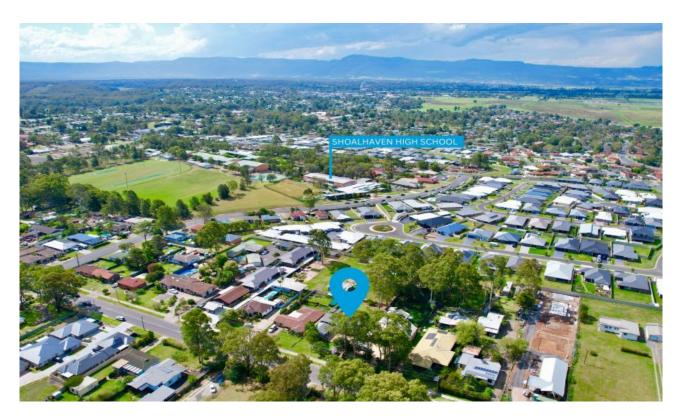

## South Nowra, NSW 93 Hillcrest Avenue

## **RENOVATED SPACIOUS HOME**

Recently renovated throughout this spacious three bedroom home features timber floor through living area and carpet in bedrooms. Stunning open plan living with high pitched ceiling. New air conditioner and ceiling fans throughout the home. Kitchen has caesar stone benchtops, electric cooking, dishwasher, island bench and large walk in pantry. Master bedroom has walk in wardrobe and ensuite. Main bathroom tiled floor to ceiling with large bath and waterfall shower head. Large internal laundry with built in cupboards. Huge alfresco overlooking fully fenced yard. Good sized garden shed. Additional tiled outdoor area between living and oversized double car garage. Home is perched on a generous 1,103m2 flat block with lawn maintenance included in the rent. Short drive to town centre and Shoalhaven River. Only a 15min drive to Culburra beach. Pet friendly. Definitely worth inspecting to appreciate the size and quality of the workmanship done on the renovations.