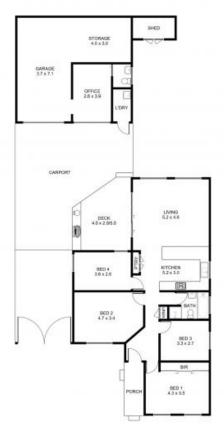

## RENOVATED FOUR BEDROOM HOME

Recently renovated spacious four bedroom home featuring polished timber flooring throughout the home. Large bedrooms, one with built in wardrobe and another with air con. Open plan kitchen, living and dining with amazing kitchen featuring 5 burner gas stove, electric oven, dishwasher and ample bench space. Renovated bathroom with separate shower and bath. Huge carport, perfect for the kids to ride around on. Large garage with heaps of storage space, sectioned off office area with toilet, owner is going to use garage for storage for a couple months then be emptied out. Fully fenced flat yard with garden shed. Pet friendly. New wide driveway. Great property in handy location definitely worth inspecting!