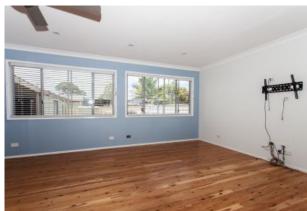

## RENOVATED FOUR BEDROOM HOME

Recently renovated spacious four bedroom home featuring polished timber flooring throughout the home. Large bedrooms, one with built in wardrobe and another with air con. Open plan kitchen, living and dining with amazing kitchen featuring 5 burner gas stove, electric oven, dishwasher and ample bench space. Renovated bathroom with separate shower and bath. Huge carport, perfect for the kids to ride around on. Large garage with heaps of storage space, sectioned off office area with toilet, owner is going to use garage for storage for a couple months then be emptied out. Fully fenced flat yard with garden shed. Pet friendly. New wide driveway. Great property in handy location definitely worth inspecting!