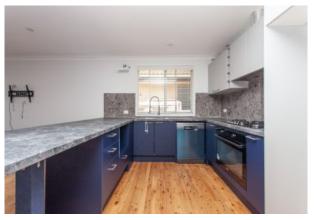

## RENOVATED FOUR BEDROOM HOME

Recently renovated spacious four bedroom home featuring polished timber flooring throughout the home. Large bedrooms, one with built in wardrobe and another with air con. Open plan kitchen, living and dining with amazing kitchen featuring 5 burner gas stove, electric oven, dishwasher and ample bench space. Renovated bathroom with separate shower and bath. Huge carport, perfect for the kids to ride around on. Large garage with heaps of storage space, sectioned off office area with toilet, owner is going to use garage for storage for a couple months then be emptied out. Fully fenced flat yard with garden shed. Pet friendly. New wide driveway. Great property in handy location definitely worth inspecting!