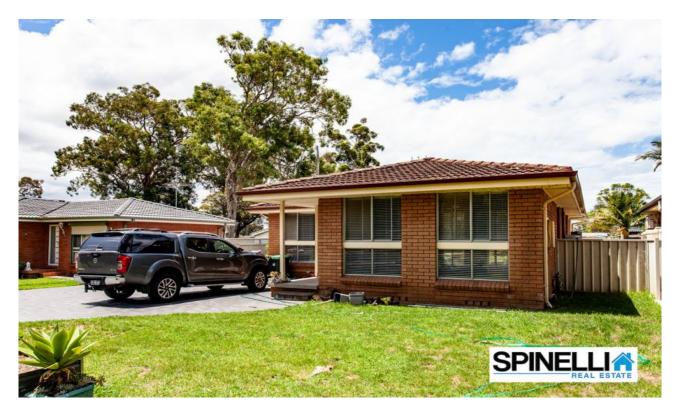

## Albion Park Rail, NSW 37 Croome Road

## RENOVATED FOUR BEDROOM HOME

Recently renovated spacious four bedroom home featuring polished timber flooring throughout the home. Large bedrooms, one with built in wardrobe and another with air con. Open plan kitchen, living and dining with amazing kitchen featuring 5 burner gas stove, electric oven, dishwasher and ample bench space. Renovated bathroom with separate shower and bath. Huge carport, perfect for the kids to ride around on. Large garage with heaps of storage space, sectioned off office area with toilet, owner is going to use garage for storage for a couple months then be emptied out. Fully fenced flat yard with garden shed. Pet friendly. New wide driveway. Great property in handy location definitely worth inspecting!