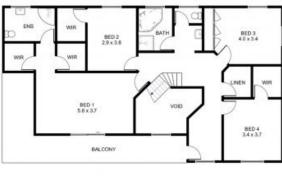

## LARGE FAMILY HOME

This 4 bedroom + study spacious (303 m2 internal) 2 storey family home is located on the high side of the street in a quiet street. three separate generous sized living areas, generous sized bedrooms all with built-in wardrobes. Features include 3 bathrooms, solid timber kitchen with plenty of bench space and a walk-in pantry. Suburban and distant ocean views from the upstairs balcony. Upstairs also features ducted air conditioning with a split system downstairs. Undercover entertainment area adjoining an enclosed backyard. Double lock-up garage. Definitely worth an inspection.

## \$850 pw

Contact: Zoe Porritt

0456 937 843 Chelsea Cordes 0419 233 657

Type: House
Date Available:21/02/2023
Land: 620Square Metres

**Bond:** \$3400

https://www.spinellirealestate.com.au

UPPER LEVEL

DESCLAMER Spinelli Real Estate used the best endeavours to make the information on this floorplan accurate and true. Unit areas if shown are approximate only, Spinelli Real Estate do not guarantee or warrant the accuracy or correctness of any information or statement contained in the above floor plan. Buyers should not rely on this floorplan as indicating the floor design, appearance, correct or as constructed format of the building. Buyers must make and rely on their own enquiries and should obtain advice in making any decision based on the information contained herein.