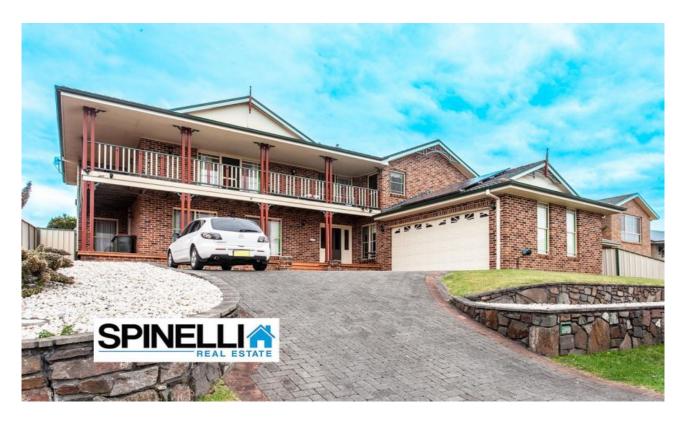

## Flinders, NSW 26 Merimbula Close

**3**BATH

2 CAR

## LARGE FAMILY HOME

This 4 bedroom + study spacious (303 m2 internal) 2 storey family home is located on the high side of the street in a quiet street. three separate generous sized living areas, generous sized bedrooms all with built-in wardrobes. Features include 3 bathrooms, solid timber kitchen with plenty of bench space and a walk-in pantry. Suburban and distant ocean views from the upstairs balcony. Upstairs also features ducted air conditioning with a split system downstairs. Undercover entertainment area adjoining an enclosed backyard. Double lock-up garage. Definitely worth an inspection.