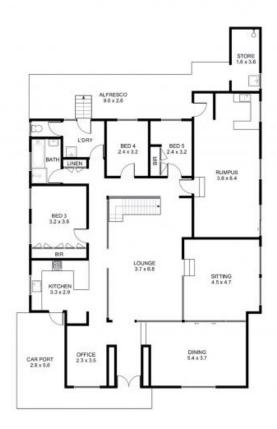

## \$769,000-\$799,000

Contact: Adam Spinelli

0447 771 445 Paul Spinelli 0415 112 702

Type: House
Sold Date: 24/07/2023
Land: 691Square Metres
https://www.spinellirealestate.com.au

DISCLAIMER Spinelli Real Estate used the best endeavours to make the information on this floorplan accurate and true. Unit areas if shown are approximate only, Spinelli Real Estate do not guarantee or warrant the accuracy or correctness of any information or statement contained in the above floor plan. Buyers should not rely on this floorplan as indicating the floor design, appearance, content or as constructed format of the building. Buyers must make and rely on their own enquiries and should obtain advice in making any decision based on the information comained herein.

Plans shown are only indicative of layout. Dimensions are approximate.