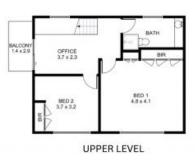

## **UNIQUE & SPACIOUS**

Stunning character filled five bedroom home located walking distance to shops, bowling club, lake front walking tracks plus more. With a little TLC this home could be transformed into something really special. From the entry you're greeted with spacious living areas with internal glass dividers and multiple skylights. Custom carved timber stairs and rails. A mixture of different types of timber flooring throughout the home. Solar panels installed on roof offering a good reduction on electricity bills. Upstairs features two bedrooms both with air con and BIR's a bathroom, office and small balcony. Oversized main bedroom with large BIR. Downstairs has five living areas, original kitchen, bathroom with separate shower and bath and three bedrooms. Large shaded backyard that is fully fenced and has two sheds. Nice shaded front yard with single car port. There's a little bit to do but all in all this is quite a unique home with good bones and an exceptional internal size of approx. 258m2. Definitely a property that needs to be inspected!