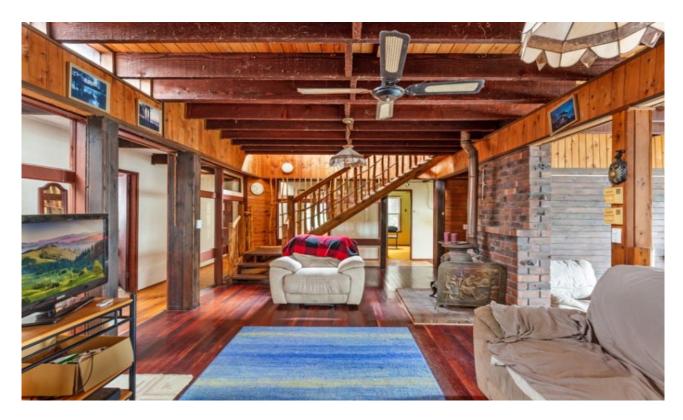

## **UNIQUE & SPACIOUS**

Stunning character filled five bedroom home located walking distance to shops, bowling club, lake front walking tracks plus more. With a little TLC this home could be transformed into something really special. From the entry you're greeted with spacious living areas with internal glass dividers and multiple skylights. Custom carved timber stairs and rails. A mixture of different types of timber flooring throughout the home. Solar panels installed on roof offering a good reduction on electricity bills. Upstairs features two bedrooms both with air con and BIR's a bathroom, office and small balcony. Oversized main bedroom with large BIR. Downstairs has five living areas, original kitchen, bathroom with separate shower and bath and three bedrooms. Large shaded backyard that is fully fenced and has two sheds. Nice shaded front yard with single car port. There's a little bit to do but all in all this is quite a unique home with good bones and an exceptional internal size of approx. 258m2. Definitely a property that needs to be inspected!