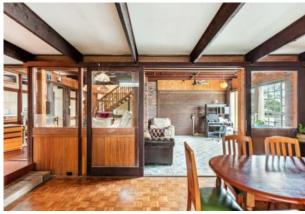

## **UNIQUE & SPACIOUS**

Stunning character filled five bedroom home located walking distance to shops, bowling club, lake front walking tracks plus more. With a little TLC this home could be transformed into something really special. From the entry you're greeted with spacious living areas with internal glass dividers and multiple skylights. Custom carved timber stairs and rails. A mixture of different types of timber flooring throughout the home. Solar panels installed on roof offering a good reduction on electricity bills. Upstairs features two bedrooms both with air con and BIR's a bathroom, office and small balcony. Oversized main bedroom with large BIR. Downstairs has five living areas, original kitchen, bathroom with separate shower and bath and three bedrooms. Large shaded backyard that is fully fenced and has two sheds. Nice shaded front yard with single car port. There's a little bit to do but all in all this is quite a unique home with good bones and an exceptional internal size of approx. 258m2. Definitely a property that needs to be inspected!