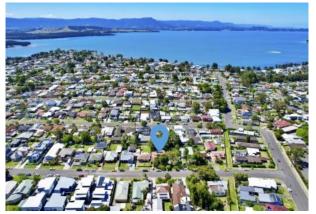

## **UNIQUE & SPACIOUS**

Stunning character filled five bedroom home located walking distance to shops, bowling club, lake front walking tracks plus more. With a little TLC this home could be transformed into something really special. From the entry you're greeted with spacious living areas with internal glass dividers and multiple skylights. Custom carved timber stairs and rails. A mixture of different types of timber flooring throughout the home. Solar panels installed on roof offering a good reduction on electricity bills. Upstairs features two bedrooms both with air con and BIR's a bathroom, office and small balcony. Oversized main bedroom with large BIR. Downstairs has five living areas, original kitchen, bathroom with separate shower and bath and three bedrooms. Large shaded backyard that is fully fenced and has two sheds. Nice shaded front yard with single car port. There's a little bit to do but all in all this is quite a unique home with good bones and an exceptional internal size of approx. 258m2. Definitely a property that needs to be inspected!