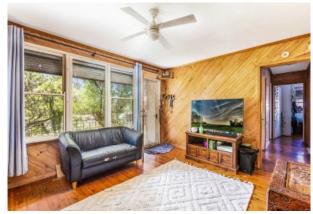

## **GREAT OPPORTUNITY**

Three bedroom home on a near level 778m2 block boasting plenty of potential to extend off exisiting home, add a granny flat/second dwelling at the rear or potential townhouse development opportunity STCA. The home features timber flooring throughout living and bedrooms. External roller shutters. Air conditioning. Renovated bathroom with combined shower/bath. Functional kitchen with electric cooking and dishwasher. Side access on both sides of the home. Large near level fully fenced backyard with long single garage plus additional garden shed. Located walking distance to sporting fields, Warilla Primary school and George Street shops/cafe's. A short to drive to local beaches and lake, shopping centres and Shellharbour Marina.