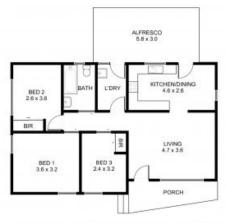

## **GREAT OPPORTUNITY**

Three bedroom home on a near level 778m2 block boasting plenty of potential to extend off exisiting home, add a granny flat/second dwelling at the rear or potential townhouse development opportunity STCA. The home features timber flooring throughout living and bedrooms. External roller shutters. Air conditioning. Renovated bathroom with combined shower/bath. Functional kitchen with electric cooking and dishwasher. Side access on both sides of the home. Large near level fully fenced backyard with long single garage plus additional garden shed. Located walking distance to sporting fields, Warilla Primary school and George Street shops/cafe's. A short to drive to local beaches and lake, shopping centres and Shellharbour Marina.

Plans shown are only indicative of layout. Dimensions are approximate.