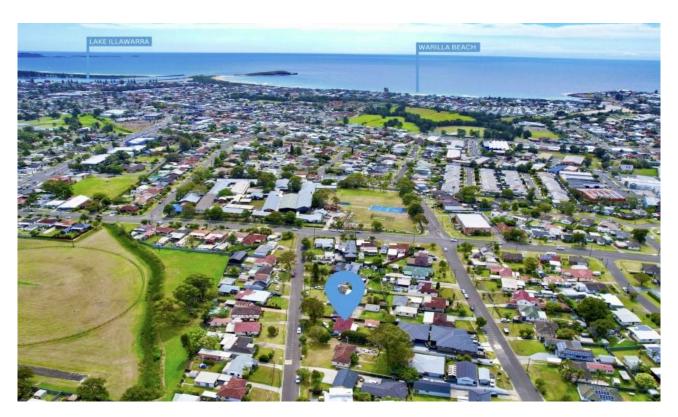

## Warilla, NSW 9 Pleasant Avenue

1 BATH 1 CAR

## **GREAT OPPORTUNITY**

Three bedroom home on a near level 778m2 block boasting plenty of potential to extend off exisiting home, add a granny flat/second dwelling at the rear or potential townhouse development opportunity STCA. The home features timber flooring throughout living and bedrooms. External roller shutters. Air conditioning. Renovated bathroom with combined shower/bath. Functional kitchen with electric cooking and dishwasher. Side access on both sides of the home. Large near level fully fenced backyard with long single garage plus additional garden shed. Located walking distance to sporting fields, Warilla Primary school and George Street shops/cafe's. A short to drive to local beaches and lake, shopping centres and Shellharbour Marina.