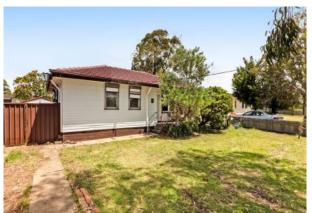

## **GREAT OPPORTUNITY**

Three bedroom home on a near level 778m2 block boasting plenty of potential to extend off exisiting home, add a granny flat/second dwelling at the rear or potential townhouse development opportunity STCA. The home features timber flooring throughout living and bedrooms. External roller shutters. Air conditioning. Renovated bathroom with combined shower/bath. Functional kitchen with electric cooking and dishwasher. Side access on both sides of the home. Large near level fully fenced backyard with long single garage plus additional garden shed. Located walking distance to sporting fields, Warilla Primary school and George Street shops/cafe's. A short to drive to local beaches and lake, shopping centres and Shellharbour Marina.