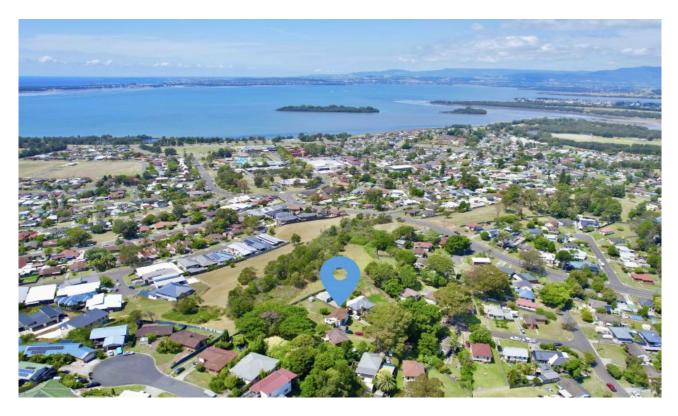

## **Plenty of Potential**

Three bedroom home is perched on the high side of the street boasting a 822m2 block of land. Located on a quiet cul-de-sac with views from the front balcony. Plenty of potential as a long term investment. Features include Cyprus Pine solid timber flooring, functional kitchen, bathtub in the bathroom, BIW in all bedrooms, vertical blinds, split system air conditioner, garden shed. Internal laundry, under-house access/storage. Massive backyard with plenty of room for the kids to run around in or even maybe a granny flat. Reserve at the rear.

Short drive to schools, lake foreshores, shopping centres, train station, easy Freeway access. 10 kilometres south of Wollongong CBD.