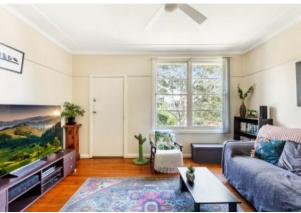

## **Plenty of Potential**

Three bedroom home is perched on the high side of the street boasting a 822m2 block of land. Located on a quiet cul-de-sac with views from the front balcony. Plenty of potential as a long term investment. Features include Cyprus Pine solid timber flooring, functional kitchen, bathtub in the bathroom, BIW in all bedrooms, vertical blinds, split system air conditioner, garden shed. Internal laundry, under-house access/storage. Massive backyard with plenty of room for the kids to run around in or even maybe a granny flat. Reserve at the rear.