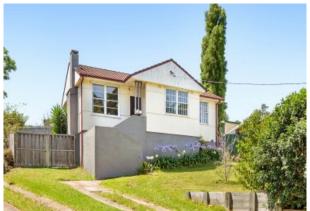

## **Plenty of Potential**

Three bedroom home is perched on the high side of the street boasting a 822m2 block of land. Located on a quiet cul-de-sac with views from the front balcony. Plenty of potential as a long term investment. Features include Cyprus Pine solid timber flooring, functional kitchen, bathtub in the bathroom, BIW in all bedrooms, vertical blinds, split system air conditioner, garden shed. Internal laundry, under-house access/storage. Massive backyard with plenty of room for the kids to run around in or even maybe a granny flat. Reserve at the rear.