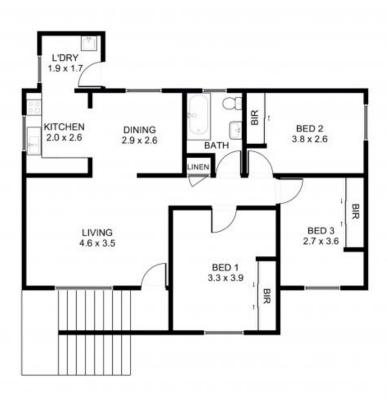

## **Plenty of Potential**

Three bedroom home is perched on the high side of the street boasting a 822m2 block of land. Located on a quiet cul-de-sac with views from the front balcony. Plenty of potential as a long term investment. Features include Cyprus Pine solid timber flooring, functional kitchen, bathtub in the bathroom, BIW in all bedrooms, vertical blinds, split system air conditioner, garden shed. Internal laundry, under-house access/storage. Massive backyard with plenty of room for the kids to run around in or even maybe a granny flat. Reserve at the rear.

DISCLAIMER Spineli Real Estate used the best endeevours to make the information on this floorplan accurate and true. Unit areas if shown are approximate only. Spineli Real Estate do not guarantee or warrant the excuracy or correctness of any information or statement contained in the above floor plan. Buyers should not rely on this floorplan as indicating the floor design, appearance, correct or as constructed format of the building. Buyers must make and rely on their own enquiries and should obtain advice in making any decision based on the information contained herein.

Plans shown are only indicative of layout. Dimensions are approximate.

Berkeley, NSW 1 Leicester Street **Paul Spinelli** 0415 112 702 **Adam Spinelli** 0447 771 445