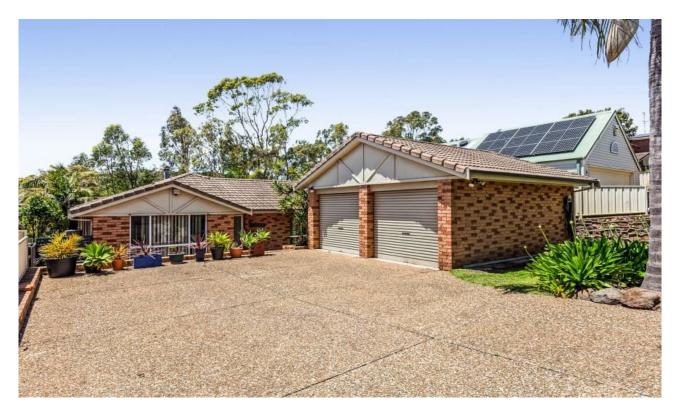

## SINGLE LEVEL HOME

Neat single level four bedroom home located across from Blackbutt Forest Reserve and a convenient short drive to Stockland Shopping Centre, Shellharbour Hospital and local beaches, cafe's and restaurants. Open plan kitchen, living and dining adjoining private alfresco area. Ceiling fans throughout the home. Kitchen features ample bench and cupboard space, electric cooking, wall mounted oven. Master bedroom has two built in wardrobes and ensuite. Oversized second bedroom that could be transformed back to original two rooms. Large main bathroom with big corner bath and separate shower. Double car garage that has been partitioned to storage, laundry and home gym/office. Wouldn't be that big of a job to revert back to a double car garage. Low maintenance yard with landscaped gardens. Definitely worth inspecting!