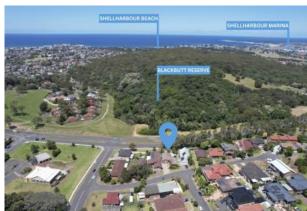

## SINGLE LEVEL HOME

Neat single level four bedroom home located across from Blackbutt Forest Reserve and a convenient short drive to Stockland Shopping Centre, Shellharbour Hospital and local beaches, cafe's and restaurants. Open plan kitchen, living and dining adjoining private alfresco area. Ceiling fans throughout the home. Kitchen features ample bench and cupboard space, electric cooking, wall mounted oven. Master bedroom has two built in wardrobes and ensuite. Oversized second bedroom that could be transformed back to original two rooms. Large main bathroom with big corner bath and separate shower. Double car garage that has been partitioned to storage, laundry and home gym/office. Wouldn't be that big of a job to revert back to a double car garage. Low maintenance yard with landscaped gardens. Definitely worth inspecting!