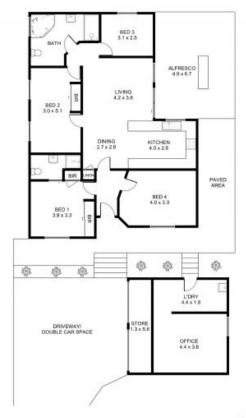

## SINGLE LEVEL HOME

Neat single level four bedroom home located across from Blackbutt Forest Reserve and a convenient short drive to Stockland Shopping Centre, Shellharbour Hospital and local beaches, cafe's and restaurants. Open plan kitchen, living and dining adjoining private alfresco area. Ceiling fans throughout the home. Kitchen features ample bench and cupboard space, electric cooking, wall mounted oven. Master bedroom has two built in wardrobes and ensuite. Oversized second bedroom that could be transformed back to original two rooms. Large main bathroom with big corner bath and separate shower. Double car garage that has been partitioned to storage, laundry and home gym/office. Wouldn't be that big of a job to revert back to a double car garage. Low maintenance yard with landscaped gardens. Definitely worth inspecting!

Plans shown are only indicative of layout. Dimensions are approximate.