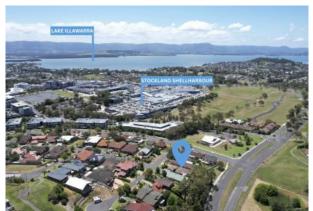

## SINGLE LEVEL HOME

Neat single level four bedroom home located across from Blackbutt Forest Reserve and a convenient short drive to Stockland Shopping Centre, Shellharbour Hospital and local beaches, cafe's and restaurants. Open plan kitchen, living and dining adjoining private alfresco area. Ceiling fans throughout the home. Kitchen features ample bench and cupboard space, electric cooking, wall mounted oven. Master bedroom has two built in wardrobes and ensuite. Oversized second bedroom that could be transformed back to original two rooms. Large main bathroom with big corner bath and separate shower. Double car garage that has been partitioned to storage, laundry and home gym/office. Wouldn't be that big of a job to revert back to a double car garage. Low maintenance yard with landscaped gardens. Definitely worth inspecting!