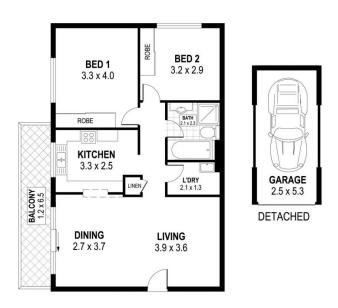

\$450 pw

Contact: Zoe Porritt

0456 937 843 Chelsea Cordes 0419 233 657

Type: Apartment Date Available:23/12/2022 Bond: \$1800

https://www.spinellirealestate.com.au

0 1 2 3 SCALE (METRES)
PLANS SHOWN ONLY INDICATIVE OF LAYOUT. DIMENSIONS ARE APPROXIMATE.

INT : 69m² EXT : 8m² GARAGE : 13m²

UNIT 9, 1 MANGERTON ROAD

WOLLONGONG

Plans shown are only indicative of layout. Dimensions are approximate. \\