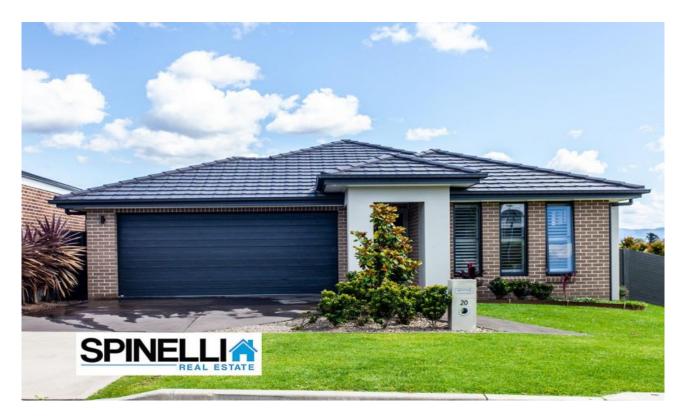

## Calderwood, NSW 20 Wildflower Crescent

## STUNNING HOME

Spacious three bedroom home on an elevated corner block with a nice outlook. Features open plan living, modern kitchen with island bench, six burner gas stove and good sized walk in pantry. Master bedroom has ensuite and walk in wardrobe, other two bedrooms both have built ins. Ducted air conditioning. Main bathroom with large bath and separate shower. Internal laundry. Double remote car garage. Covered alfresco flowing out to deck and good sized backyard.