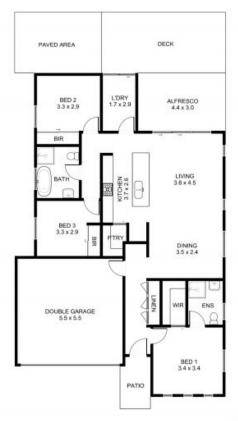

## STUNNING HOME

Spacious three bedroom home on an elevated corner block with a nice outlook. Features open plan living, modern kitchen with island bench, six burner gas stove and good sized walk in pantry. Master bedroom has ensuite and walk in wardrobe, other two bedrooms both have built ins. Ducted air conditioning. Main bathroom with large bath and separate shower. Internal laundry. Double remote car garage. Covered alfresco flowing out to deck and good sized backyard.

Plans shown are only indicative of layout. Dimensions are approximate.