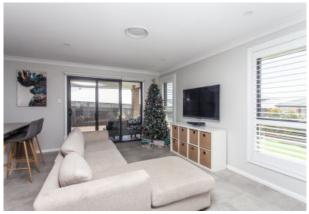

## STUNNING HOME

Spacious three bedroom home on an elevated corner block with a nice outlook. Features open plan living, modern kitchen with island bench, six burner gas stove and good sized walk in pantry. Master bedroom has ensuite and walk in wardrobe, other two bedrooms both have built ins. Ducted air conditioning. Main bathroom with large bath and separate shower. Internal laundry. Double remote car garage. Covered alfresco flowing out to deck and good sized backyard.