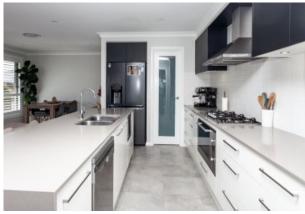

## STUNNING HOME

Spacious three bedroom home on an elevated corner block with a nice outlook. Features open plan living, modern kitchen with island bench, six burner gas stove and good sized walk in pantry. Master bedroom has ensuite and walk in wardrobe, other two bedrooms both have built ins. Ducted air conditioning. Main bathroom with large bath and separate shower. Internal laundry. Double remote car garage. Covered alfresco flowing out to deck and good sized backyard.