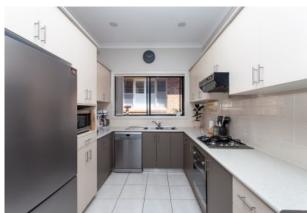

## This property features:

- ? Spacious living areas with high ceilings
- ? Large master bedroom with ensuite bathroom and walk-in robe
- ? 2 bedrooms featuring built-ins
- ? Airconditioning in lounge and ceiling fans to living areas
- ? Oversized alfresco with retractable shade sail (outdoor furniture included)
- ? Kitchen features gas cooktop, electric oven, and dishwasher
- ? Generous open-plan dining room
- ? Good sized main bathroom with separate shower and bathtub
- ? Laundry with separate toilet
- ? Double remote-controlled garage with internal access and under-house storage included