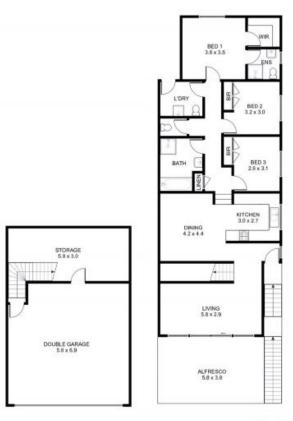

## This property features:

- ? Spacious living areas with high ceilings
- ? Large master bedroom with ensuite bathroom and walk-in robe
- ? 2 bedrooms featuring built-ins
- ? Airconditioning in lounge and ceiling fans to living areas
- ? Oversized alfresco with retractable shade sail (outdoor furniture included)
- ? Kitchen features gas cooktop, electric oven, and dishwasher
- ? Generous open-plan dining room
- ? Good sized main bathroom with separate shower and bathtub
- ? Laundry with separate toilet
- ? Double remote-controlled garage with internal access and under-house storage included

## \$600 pw

Contact: Adam Spinelli

0447 771 445 Zoe Porritt 0456 937 843

Type: Semi Detached Date Available:17/12/2022

https://www.spinellirealestate.com.au

Plans shown are only indicative of layout. Dimensions are approximate.