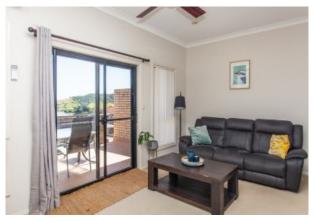

## This property features:

- ? Spacious living areas with high ceilings
- ? Large master bedroom with ensuite bathroom and walk-in robe
- ? 2 bedrooms featuring built-ins
- ? Airconditioning in lounge and ceiling fans to living areas
- ? Oversized alfresco with retractable shade sail (outdoor furniture included)
- ? Kitchen features gas cooktop, electric oven, and dishwasher
- ? Generous open-plan dining room
- ? Good sized main bathroom with separate shower and bathtub
- ? Laundry with separate toilet
- ? Double remote-controlled garage with internal access and under-house storage included