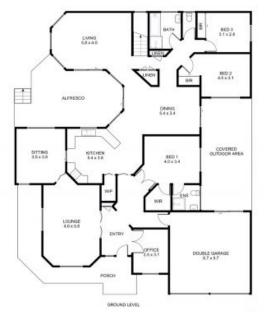

## LARGE FAMILY HOME

Impressive! Classic style generous size home in a quiet and private cul-de sac.. Dual-level four bedroom plus study home with 4 separate living areas plus 2 alfresco undercover entertainment areas. Beautiful window bays and polished timber floorboards

Master bedroom features a walk-in wardrobe and ensuite.

Connected living and dining, handsome formal lounge plus rumpus Timber kitchen with dishwasher, breakfast bar and walk-in pantry. Low maintenance and fully-fenced backyard.

Alarm system, ducted air conditioning to main level, rainwater tank Double lock-up garage with internal access.

Short drive to shops, schools, Freeway and train station.

Plans shown are only indicative of layout. Dimensions are approximate.