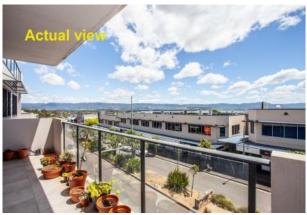

## SPACIOUS TWO BEDROOM APARTMENT

Generous sized two bedroom apartment with lake and escarpment views located in the heart of Shellharbour City. Modern apartment with open plan living. Kitchen features Miele appliances, 4 burner gas stove, electric oven and dishwasher. Caesar stone benchtops. Good sized bedrooms both with air con units and built in wardrobes, main with ensuite. Modern bathroom with separate shower and bath. Large laundry, handy storage room. NBN connected. Additional air con in the open living area. Nice sized balcony to kick back enjoy the stunning sunsets over the escarpment. Single car space in the secure basement. Located directly across from Stockland Shopping Centre and within a 5-10min drive to local beaches, train station, Lake Illawarra and Shellharbour Marina. BED BATH