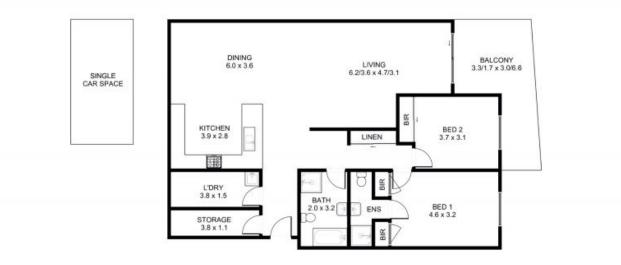

## SPACIOUS TWO BEDROOM APARTMENT

Generous sized two bedroom apartment with lake and escarpment views located in the heart of Shellharbour City. Modern apartment with open plan living. Kitchen features Miele appliances, 4 burner gas stove, electric oven and dishwasher. Caesar stone benchtops. Good sized bedrooms both with air con units and built in wardrobes, main with ensuite. Modern bathroom with separate shower and bath. Large laundry, handy storage room. NBN connected. Additional air con in the open living area. Nice sized balcony to kick back enjoy the stunning sunsets over the escarpment. Single car space in the secure basement. Located directly across from Stockland Shopping Centre and within a 5-10min drive to local beaches, train station, Lake Illawarra and Shellharbour Marina. BED BATH

CAR

\$590 pw

Contact: Adam Spinelli 0447 771 445 Zoe Porritt 0456 937 843 Type: Apartment Date Available:31/12/2023 https://www.spinellirealestate.com.au

DISCLAMER Spineli Real Estate used the best endeavours to make the information on this floorplan accurate and true. Unit areas if shown are approximate only. Spineli Real Estate do not guarantee or warrant the excuracy or correctness of any information or statement contained in the above floor plan. Buyers should not rely on this floorplan as indicating the find edgins, appearance, contern or as constructed format of the building. Buyers must make and rely on their own enquiries and should obtain advice in making any decision based on the information contained herein.