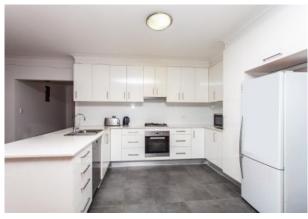

## SPACIOUS TWO BEDROOM APARTMENT

Generous sized two bedroom apartment with lake and escarpment views located in the heart of Shellharbour City. Modern apartment with open plan living. Kitchen features Miele appliances, 4 burner gas stove, electric oven and dishwasher. Caesar stone benchtops. Good sized bedrooms both with air con units and built in wardrobes, main with ensuite. Modern bathroom with separate shower and bath. Large laundry, handy storage room. NBN connected. Additional air con in the open living area. Nice sized balcony to kick back enjoy the stunning sunsets over the escarpment. Single car space in the secure basement. Located directly across from Stockland Shopping Centre and within a 5-10min drive to local beaches, train station, Lake Illawarra and Shellharbour Marina. BED BATH