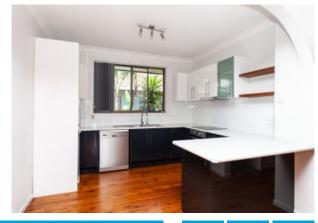

## **RENOVATED SPACIOUS THREE BEDROOM UNIT**

Neat three bedroom unit located on the east side of Lake Illawarra within a short walking distance to Warilla Beach and Lake Foreshore. Spacious home with polished timber floors through living and hallways. Open plan living, dining and kitchen. All three bedrooms have built in wardrobes and are bigger that your standard size. The kitchen features electric cooking a dishwasher and good amount of cupboard space. Single lock up garage. Water usage included in the rent. Secure fenced yard. Handy location to enjoy summer with beaches and lake within walking distance.