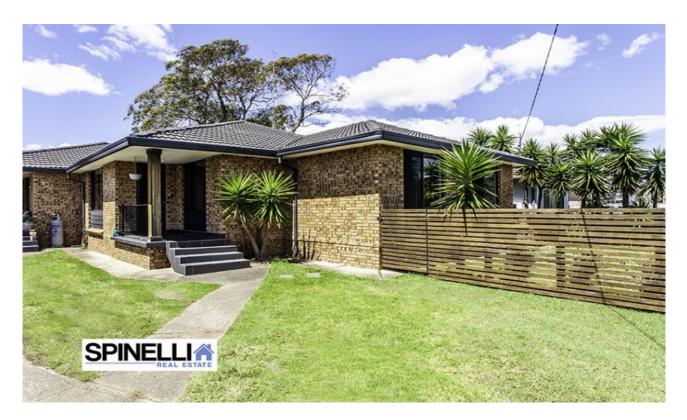

## Lake Illawarra, NSW 1/23 Shellharbour Road

## **RENOVATED SPACIOUS THREE BEDROOM UNIT**

Neat three bedroom unit located on the east side of Lake Illawarra within a short walking distance to Warilla Beach and Lake Foreshore. Spacious home with polished timber floors through living and hallways. Open plan living, dining and kitchen. All three bedrooms have built in wardrobes and are bigger that your standard size. The kitchen features electric cooking a dishwasher and good amount of cupboard space. Single lock up garage. Water usage included in the rent. Secure fenced yard. Handy location to enjoy summer with beaches and lake within walking distance.