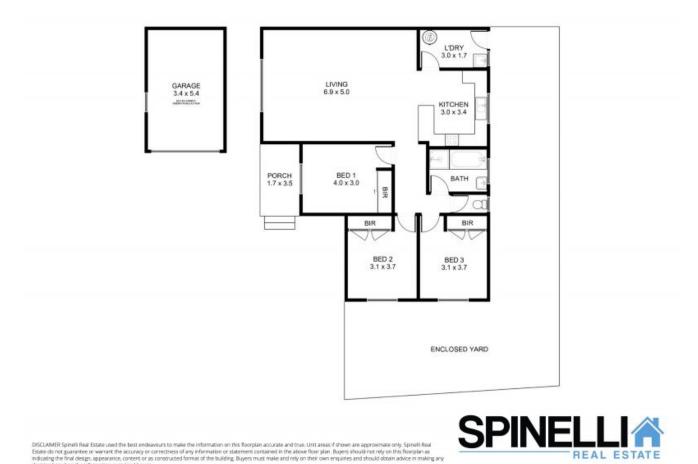

\$530 pw Contact:

Zoe Porritt 0456 937 843 Chelsea Cordes 0419 233 657

BATH

CAR

BED

Type: Unit Date Available:31/10/2022 https://www.spinellirealestate.com.au

DISCLAMER Spineli Real Estate used the best endeavours to make the information on this floorplan accurate and true. Unit areas if shown are approximate only. Spineli Real Estate do not guarantee or warrant the accuracy or correctness of any information or statement contained in the above floor plan. Buyers should not rely on this floorplan as indicating the find edgins, appearance, correct no is constructed format of the building. Buyers must make and rely on their own enguines and should obtain advice in making any decision based on the information contained herein.

Plans shown are only indicative of layout. Dimensions are approximate.

Lake Illawarra, NSW 1/23 Shellharbour Road

**Zoe Porritt** 0456 937 843

**Chelsea Cordes** 0419 233 657