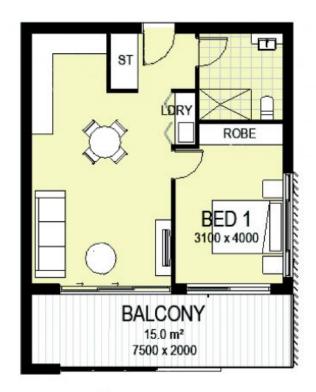

## **ELEVATION 77**

16 College Avenue, Shellharbour City Centre

UNITS: A1.01, A2.01, A3.01, A4.01, A5.01, A6.01

1 bedroom, 1 bathroom. Internal area - 51.8m² (approx.)

DISCLAMER. Sphelli Real Estate endeasoured to the best of their ability to ensure the information provided is true and accurate. Views and floor plans shown are an approximation and, Spinelli Real Estate do not guarantee or warrant the accuracy or corrections of any information or statement contained in the information. Buyers should not rely on these images or floor plans as inducting the first level, design, appearance, carrier or contained former of the building. Purchasers must make and may not their own-enquires and the provision of the Contract of Sele and should obtain

Plans shown are only indicative of layout. Dimensions are approximate.