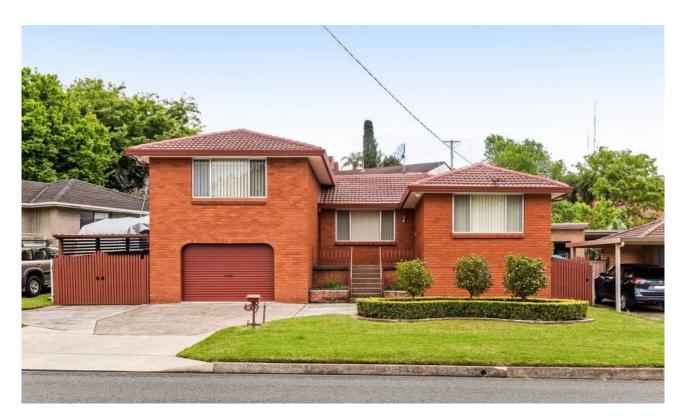

## Figtree, NSW 28 O'Donnell Drive

## FAMILY HOME

This ambient 5 bedroom brick home is located in sought after suburb of Figtree. Renovated kitchen with a caesarstone island workbench/breakfast bar. Quality appliances including a Miele oven and an Aniston electric ceramic cooktop. Plenty of kitchen cupboard space. Downstairs living areas are tiled with freshly laid carpet in all bedrooms, four bedrooms with built-in wardrobes. Generous oversized upstairs master bedroom. Bathroom with a rainforest showerhead and a bathtub. Split system air conditioner for your comfort. Internal laundry. Internal access from the remote garage where you could fit two small/medium cars in tandem or one plus a workshop. Under house storage plus a garden shed in the enclosed backyard. Short stroll to public swimming pool and transport. Easy freeway access.