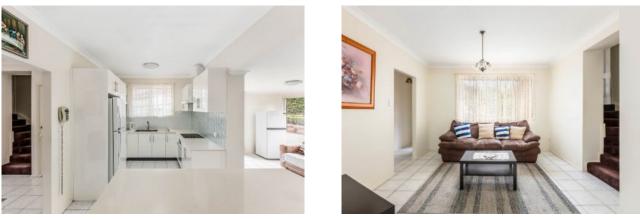

## FAMILY HOME

This ambient 5 bedroom brick home is located in sought after suburb of Figtree. Renovated kitchen with a caesarstone island workbench/breakfast bar. Quality appliances including a Miele oven and an Aniston electric ceramic cooktop. Plenty of kitchen cupboard space. Downstairs living areas are tiled with freshly laid carpet in all bedrooms, four bedrooms with built-in wardrobes. Generous oversized upstairs master bedroom. Bathroom with a rainforest showerhead and a bathtub. Split system air conditioner for your comfort. Internal laundry. Internal access from the remote garage where you could fit two small/medium cars in tandem or one plus a workshop. Under house storage plus a garden shed in the enclosed backyard. Short stroll to public swimming pool and transport. Easy freeway access.