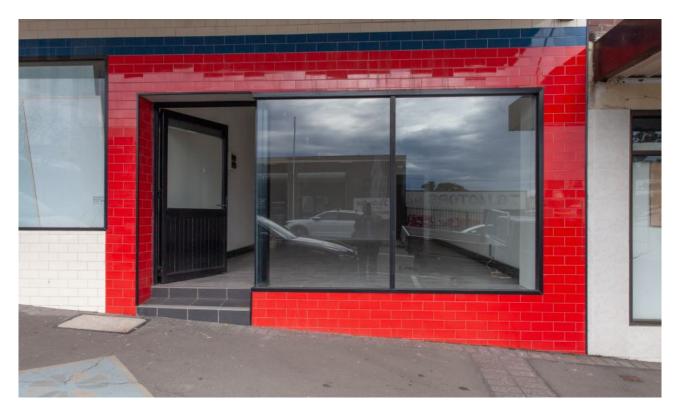

## Port Kembla, NSW 117 Wentworth Street

## PORT IS ON THE GO!

Retail shop or office space with good street exposure on Wentworth Street. Front window display, approx. 80m2 of floorspace. Shop front with office and storage behind. Would suit many different types of businesses. Rear entrance with separate toilet and shower. Short term or long lease term available. Public transport nearby. Surrounded by quaint cafes and shops.