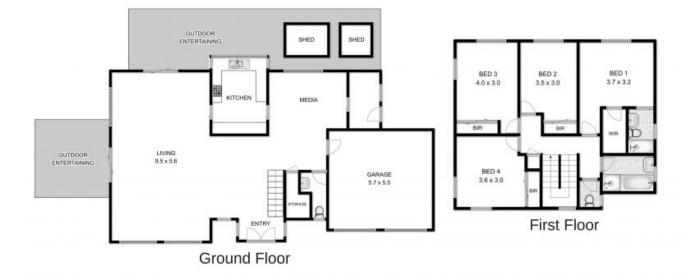

## **GOOD EXPOSURE**

Great opportunity to run your business STCA on a busy local street. Open plan design, generous sized kitchen, four spacious office upstairs all with storage and the main office with it's own bathroom. Approx. 248m2 internal floor area. Air conditioning for your comfort. Large outdoor undercover entertainment area. 2 car spaces as double garage has been converted to more office space. Great location with a short walk to upcoming marina, close to schools, shops, golf course and transport.

## \$41,600 annual

Council Rates: \$0/qtr (approx) Water Rates: \$0/qtr (approx) Contact: Adam Spinelli 0447 771 445 Paul Spinelli 0415 112 702 Type: Offices https://www.spinellirealestate.com.au

DISCLAIMER Spinelli Real Estate used the best endeavours to make the information on this floorplan accurate and true. Unit areas if shown are approximate only. Spinelli Real Estate do not guarantee or warrant the accuracy or correctness of any information or statement contained in the above floor plan. Buyers should not rely on this floorplan as indicating the final design, appearance, content or as constructed format of the building. Buyers must make and rely on their own enquiries and should obtain advice in making any decision based on the information contained herein.