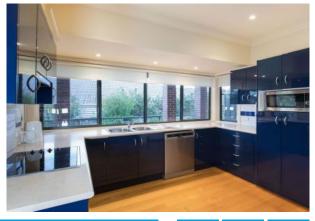

## **GOOD EXPOSURE**

Great opportunity to run your business STCA on a busy local street. Open plan design, generous sized kitchen, four spacious office upstairs all with storage and the main office with it's own bathroom. Approx. 248m2 internal floor area. Air conditioning for your comfort. Large outdoor undercover entertainment area. 2 car spaces as double garage has been converted to more office space. Great location with a short walk to upcoming marina, close to schools, shops, golf course and transport.