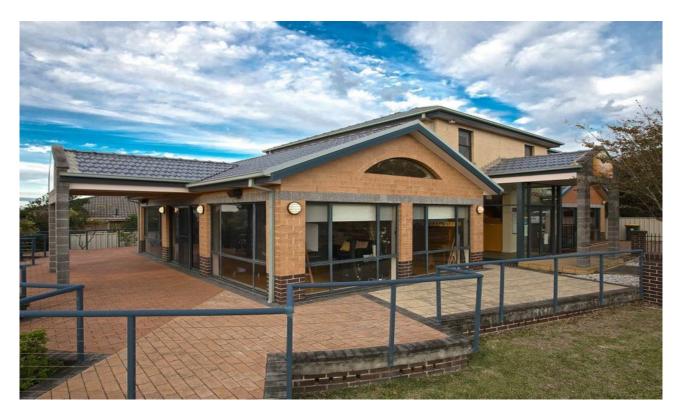

## Shell Cove, NSW 1 Hinchinbrook Drive

## **GOOD EXPOSURE**

Great opportunity to run your business STCA on a busy local street. Open plan design, generous sized kitchen, four spacious office upstairs all with storage and the main office with it's own bathroom. Approx. 248m2 internal floor area. Air conditioning for your comfort. Large outdoor undercover entertainment area. 2 car spaces as double garage has been converted to more office space. Great location with a short walk to upcoming marina, close to schools, shops, golf course and transport.