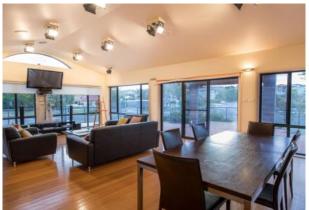

## **GOOD EXPOSURE**

Great opportunity to run your business STCA on a busy local street. Open plan design, generous sized kitchen, four spacious office upstairs all with storage and the main office with it's own bathroom. Approx. 248m2 internal floor area. Air conditioning for your comfort. Large outdoor undercover entertainment area. 2 car spaces as double garage has been converted to more office space. Great location with a short walk to upcoming marina, close to schools, shops, golf course and transport.