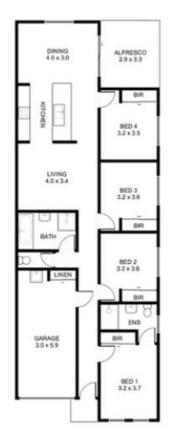

## **NEAR NEW 4 BEDROOM HOME**

Well designed near new 4 bedroom duplex in a new estate. One level living with a generous sized living room. Open plan living, quality appliances, Tiled living areas and carpeted bedrooms with built-in wardrobes. Split system air conditioner for your comfort. Internal laundry. Single lock-up garage. Enclosed backyard.

## \$560 per week

Contact: Zoe Porritt

0456 937 843 Jye Sanjurjo 0402 803 830

Type: Semi Detached
Date Available:12/04/2024
Bond: \$2240

https://www.spinellirealestate.com.au

DISCLAMBER Spriedlineal Estate used the best endowours to make the information on this floorplain accurate and true. Unit areas if shown are approximate only. Spriedlineal Estate do not guarantee or warrant the accuracy or correctness of any information or statement contained in the above floor plan. Buyers should not rely on this floorplain as inducted the first allegan design appearance, content or as constructed format of the building. Buyers must make and rely on their own enquiries and should obtain advice in making any decision based on the information contained here in.