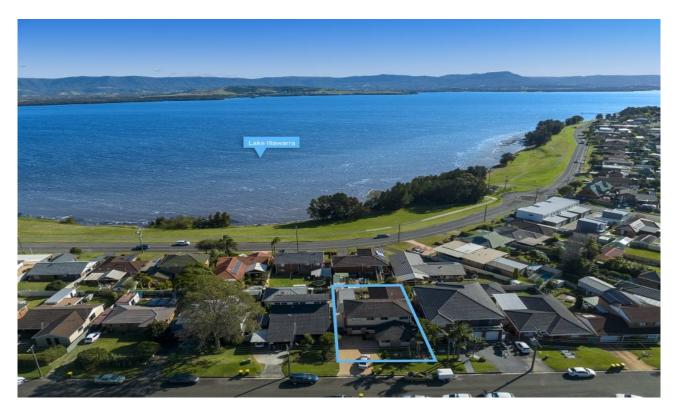

## Mount Warrigal, NSW 75 Goolagong Circuit

## AMAZING OPPORTUNITY - LARGE FAMILY HOME + GRANNY FLAT

Solid two storey home, quality street location, close by to the lake, water views, with room for the whole family, extended family plus with income potential.