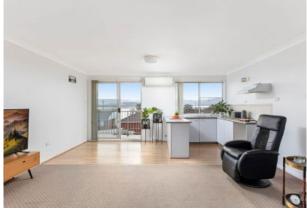

Upstairs is almost self contained, featuring beautiful lake views, two decent sized bedrooms with built in wardrobes, large living/dining area, decent sized kitchen, good bathroom with corner spa, vanity, shower and separate toilet.