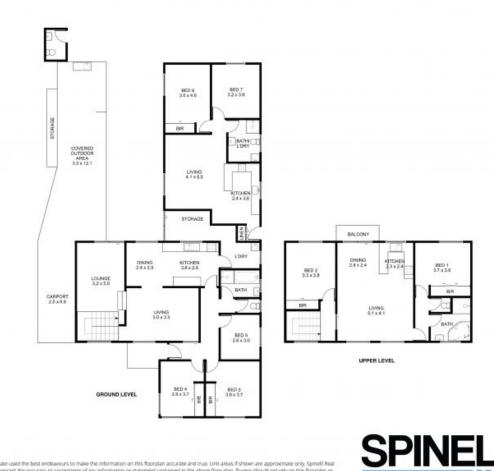

Downstairs features three bedrooms, large living area, sunken lounge, neat and tidy kitchen extending to the dining area. Laminate timber floors throughout all living areas. Bathroom with shower, bath, vanity and separate toilet. At the back of the home it has well spaced laundry and storage area opening to the backyard.

Upstairs is almost self contained, featuring beautiful lake views, two decent sized bedrooms with built in wardrobes, large living/dining area, decent sized kitchen, good bathroom with corner spa, vanity, shower and separate toilet.

## \$1,080,000-\$1,188,000

Contact:Adam Spinelli0447 771 445Paul Spinelli0415 112 702Type:HouseSold Date:02/09/2022Land:562Square Metreshttps://www.spinellirealestate.com.au

The granny flat has income potential of \$370 per week.

DISCLAMER Spineli Real Estate used the best endeavours to make the information on this floorplan accurate and true. Unit areas if shown are approximate only. Spineli Real Estate do not guarantee or warrant the accuracy or correctness of any information or statement contained in the above floor plan. Buyens should not rely on this floorplan as indicating the floor design, appearance, correct or as constructed format of the building. Buyens must make and rely on their own enquines and should obtain advice in making any decision based on the information contained herein.

Plans shown are only indicative of layout. Dimensions are approximate.

Mount Warrigal, NSW 75 Goolagong Circuit

**Adam Spinelli** 0447 771 445 **Paul Spinelli** 0415 112 702

REAL ESTATE