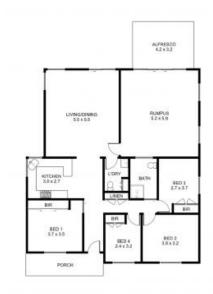

## **Spacious Four Bedroom Home**

Neat four bedroom home with renovated bathroom and kitchen perched on a flat 664m2 block zoned R3. Two big living areas at the back with potential to add another bedroom. Internal laundry with second toilet. Kitchen features 5 burner gas stove and electric oven. Renovated bathroom tiled floor to ceiling. 3/4 bedrooms have built in wardrobes. Side car access to 3 garages and workshop. Located within walking distance to Lake Illawarra, parks, train station and airport. 725000 Contact:

0447 771 445 Paul Spinelli 0415 112 702 Type: House Sold Date: 19/12/2022 Land: 664Square Metres

BED

BATH

Adam Spinelli

CAR

https://www.spinellirealestate.com.au

DISCLAIMER Spirelil Real Estate used the best endeavours to make the information on this floorplan accurate and true. Unit areas if shown are approximate only. Spiralil Real Estate do not guarantee or warrant the accuracy or correctness of any information or statement contained in the above floor glan. Buyers should not rely on the floorplan as indicating the final design, apparent content or as constructed formar of the building. Buyers must make and rely on their own enquisies and should otain addres in making my decision based on the information contained herein.

Plans shown are only indicative of layout. Dimensions are approximate.

Albion Park Rail, NSW 4 Yallah Street

**Adam Spinelli** 0447 771 445 **Paul Spinelli** 0415 112 702