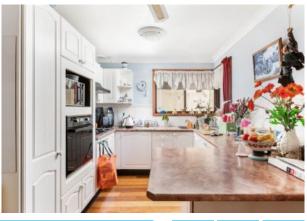

## **Spacious Four Bedroom Home**

Neat four bedroom home with renovated bathroom and kitchen perched on a flat 664m2 block zoned R3. Two big living areas at the back with potential to add another bedroom. Internal laundry with second toilet. Kitchen features 5 burner gas stove and electric oven. Renovated bathroom tiled floor to ceiling. 3/4 bedrooms have built in wardrobes. Side car access to 3 garages and workshop. Located within walking distance to Lake Illawarra, parks, train station and airport. 725000 Contact: