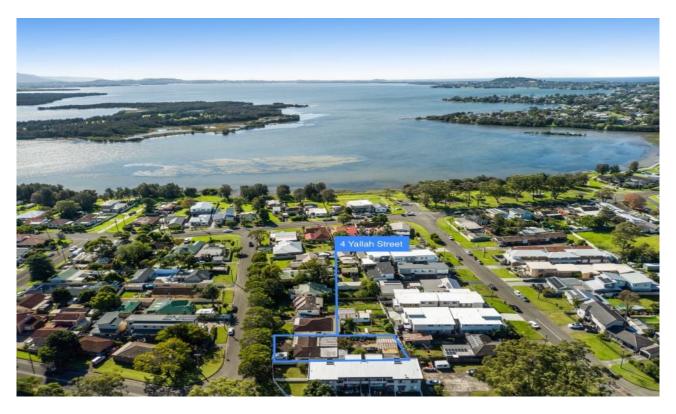

## Albion Park Rail, NSW 4 Yallah Street

## **Spacious Four Bedroom Home**

Neat four bedroom home with renovated bathroom and kitchen perched on a flat 664m2 block zoned R3. Two big living areas at the back with potential to add another bedroom. Internal laundry with second toilet. Kitchen features 5 burner gas stove and electric oven. Renovated bathroom tiled floor to ceiling. 3/4 bedrooms have built in wardrobes. Side car access to 3 garages and workshop. Located within walking distance to Lake Illawarra, parks, train station and airport. 725000 Contact: