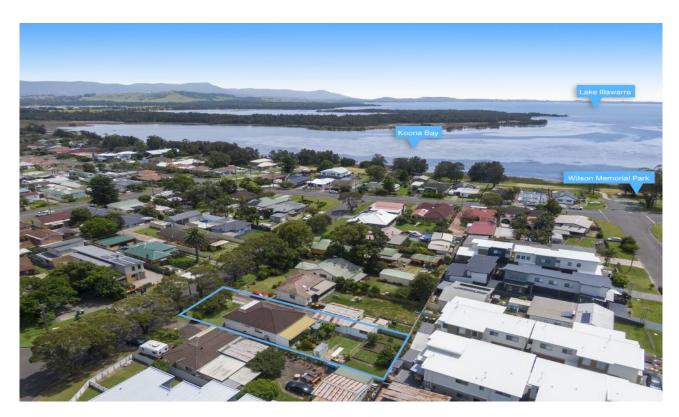

## Albion Park Rail, NSW 6 Yallah Street

## **HANDY LOCATION**

Neat two bedroom home perched on a 659m2 block. The home features a large living area and generous sized bedrooms with near new carpet. High ceilings. Large kitchen with electric cooking. Good sized sunroom that could be converted into a third bedroom. Covered outdoor entertaining area. Air conditioning and ceiling fans. Gas heating. Single remote garage with large workshop. Ideal location within walking distance to Lake Illawarra, train station and shops.