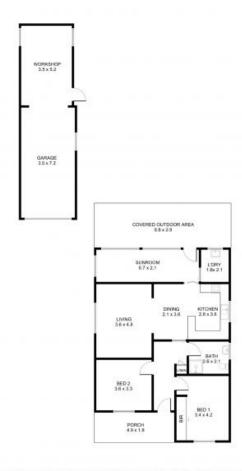

## **HANDY LOCATION**

Neat two bedroom home perched on a 659m2 block. The home features a large living area and generous sized bedrooms with near new carpet. High ceilings. Large kitchen with electric cooking. Good sized sunroom that could be converted into a third bedroom. Covered outdoor entertaining area. Air conditioning and ceiling fans. Gas heating. Single remote garage with large workshop. Ideal location within walking distance to Lake Illawarra, train station and shops.

## \$480 per week

Contact: Zoe Porritt

0456 937 843

Type: House
Date Available:11/03/2022
Land: 659Square Metres

https://www.spinellirealestate.com.au

DISCLAIMER Spinelii Real Estate used the best endeavours to make the information on this floorplan accurate and true. Unit areas if shown are approximate only. Spinelii Real Estate do not guarantee or warrant the accuracy or consciouses of any information or statement contained in the above floor plan. Buyers should not rely on his floorplan as indicating the final design, appearant contained and the spine of the building. Buyers must make and refer or their own are negurises and should obtain added in making any decision beaded on the information commanded heavie.

Plans shown are only indicative of layout. Dimensions are approximate.