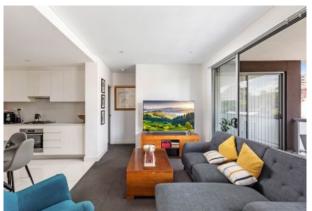

## **BELLEVUE APARTMENTS**

Modern two bedroom apartment within a short stroll Wollongong CBD. Close proximity to restaurants, cafes, train station, bus stop and Wollongong Hospital. Features include open plan living, modern kitchen with gas cooking and dishwasher, built-in wardrobes, ensuite in the master bedroom. Air conditioner. Generous sized balcony. Secure building with lift access from the basement carpark where you have a single space and a storage cage. Currently tenanted with the high probability of the tenants staying on for longer if suited. Definitely worth an inspection.