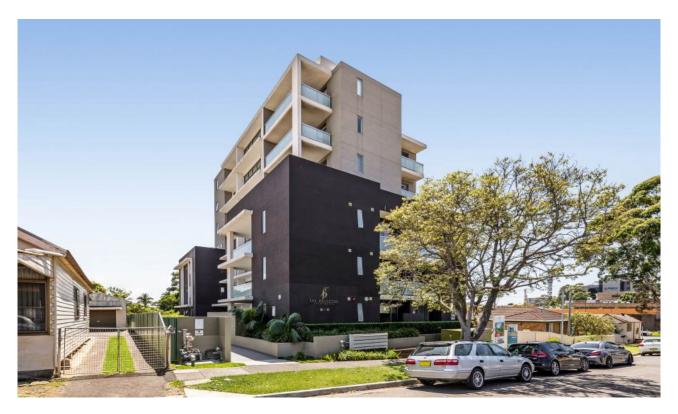

## Wollongong, NSW 9/6-8 Hercules Street

## **BELLEVUE APARTMENTS**

Modern two bedroom apartment within a short stroll Wollongong CBD. Close proximity to restaurants, cafes, train station, bus stop and Wollongong Hospital. Features include open plan living, modern kitchen with gas cooking and dishwasher, built-in wardrobes, ensuite in the master bedroom. Air conditioner. Generous sized balcony. Secure building with lift access from the basement carpark where you have a single space and a storage cage. Currently tenanted with the high probability of the tenants staying on for longer if suited. Definitely worth an inspection.