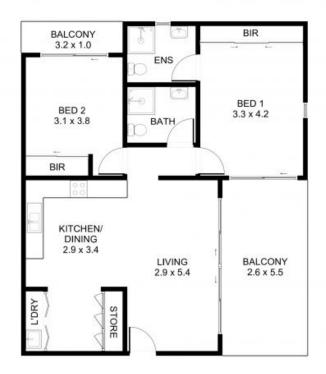

## 2 BED

**2**BATH

1 CAR

## **BELLEVUE APARTMENTS**

Modern two bedroom apartment within a short stroll Wollongong CBD. Close proximity to restaurants, cafes, train station, bus stop and Wollongong Hospital. Features include open plan living, modern kitchen with gas cooking and dishwasher, built-in wardrobes, ensuite in the master bedroom. Air conditioner. Generous sized balcony. Secure building with lift access from the basement carpark where you have a single space and a storage cage. Currently tenanted with the high probability of the tenants staying on for longer if suited. Definitely worth an inspection.

## \$650,000-\$690,000

Contact: Adam Spinelli

0447 771 445 Paul Spinelli 0415 112 702

Type: Apartment Sold Date: 05/07/2022

https://www.spinellirealestate.com.au

DISCLAIMER Spinelii Real Estate used the best endeavours to make the information on this floorplan accurate and true. Unit areas if shown are approximate only. Spinelii Real Estate do not guarantee or warrant the accuracy or consciouses of any information or statement contained in the above floor plan. Buyers should not rely on this floorplan as indicating the final design, appears content or as contracted format of the bubblish. Buyers must make and rely on their own enguises and should obtain advice in making aim decision beaded on the information contained hereit.