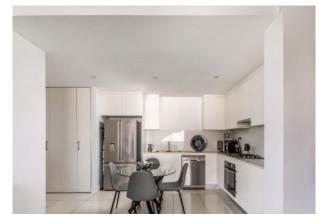

## **BELLEVUE APARTMENTS**

Modern two bedroom apartment within a short stroll Wollongong CBD. Close proximity to restaurants, cafes, train station, bus stop and Wollongong Hospital. Features include open plan living, modern kitchen with gas cooking and dishwasher, built-in wardrobes, ensuite in the master bedroom. Air conditioner. Generous sized balcony. Secure building with lift access from the basement carpark where you have a single space and a storage cage. Currently tenanted with the high probability of the tenants staying on for longer if suited. Definitely worth an inspection.