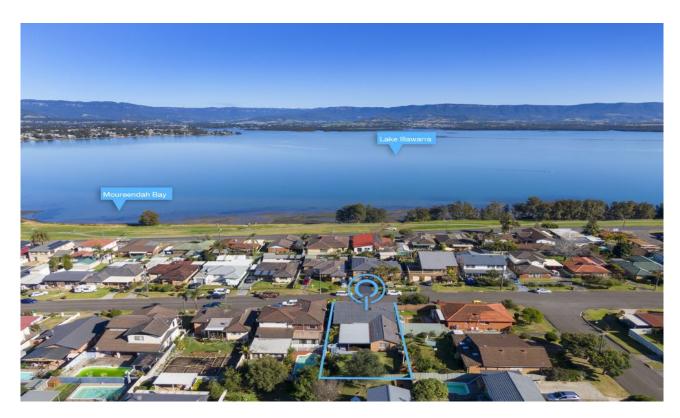

## **Mount Warrigal, NSW** 9 Lawrence Avenue

## **IDEAL FAMILY HOME**

Amazing split level four bedroom home located a stone throw from the lake foreshore. Multiple spacious living areas which is ideal for the growing family. Ample natural lighting with an abundant of large windows and sky light in the upstairs living area. Ducted air conditioning on the upper level and split system in the main bedroom that have both been recently updated. Modern kitchen with gas cooking, ceaserstone benchtops, dishwasher and space for a large fridge. Other features are polished timber floors upstairs and kitchen, built in wardrobes in 3 of the 4 bedrooms and great sized linen/storage cupboard. Two neat bathrooms, one with a bathtub and the other combined with the internal laundry. Great sized covered outdoor entertaining area with quality hardwood timber decking. Flat easy to maintain backyard with plenty of space for the kids to run around or to add a swimming pool (STCA). Large one and a half car garage with a notch out to fit a longer car and access to under house storage. This home is definitely worth an inspection so call Adam today on 0447 771 445 to arrange your private appointment.