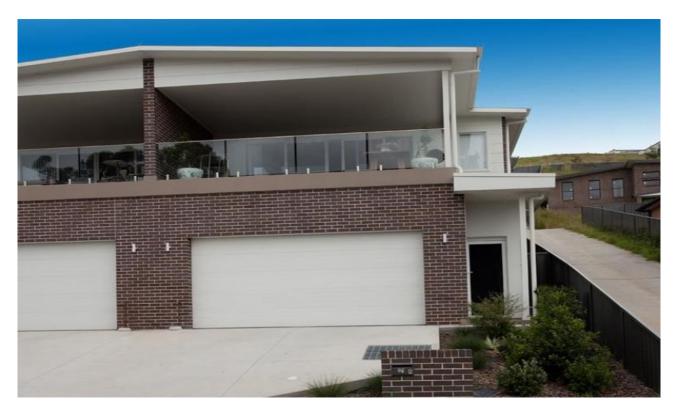

## Koonawarra, NSW 2/171 Wyndarra Way

**2**BATH

**2** 

## **MODERN AND STYLISH**

Spacious and ambient custom designed 3 bedroom plus study duplex is situated on the high side of the street with mountain and distant lake views, in a new area. Near new, features 3 generous sized bedrooms with BIW's and the master with a walk-in wardrobe and ensuite. Open plan living which extends out onto the front undercover balcony, modern kitchen with Caesarstone bench tops, quality appliances including dishwasher, stylish bathroom, gas cooking, reverse cycle air conditioning, double lock-up remote garage, enclosed back yard. Close to schools and shops. Sorry no pets.