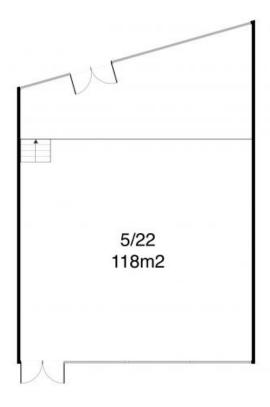

## **BRAND NEW COMMERCIAL SHOP**

Exciting brand new spacious retail/commercial premises on ground level across from Stocklands Shellharbour City Centre and Shellharbour City Council. Currently available. Internal floor space 118m2. High street front exposure with front street entrance and rear entrance from the spacious foyer. 2 levels. Disability access from a disability ramp and lift. Plenty of surrounding free parking. Would suit many types of varied businesses. For more information please contact the leasing agent Paul Spinelli on 0415 112 702.