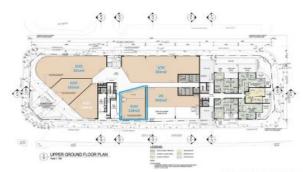

## **BRAND NEW COMMERCIAL SHOP**

Exciting brand new spacious retail/commercial premises on ground level across from Stocklands Shellharbour City Centre and Shellharbour City Council. Currently available. Internal floor space 118m2. High street front exposure with front street entrance and rear entrance from the spacious foyer. 2 levels. Disability access from a disability ramp and lift. Plenty of surrounding free parking. Would suit many types of varied businesses. For more information please contact the leasing agent Paul Spinelli on 0415 112 702.