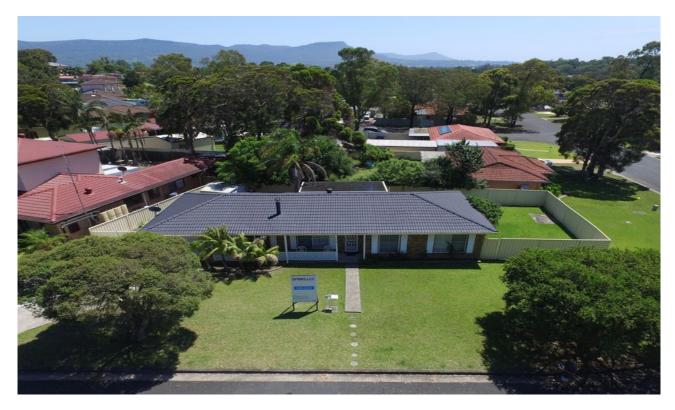

## Avondale, NSW 39 Goolagong Street

## SINGLE LEVEL HOME ON CORNER BLOCK

Single level three bedroom brick home on approx. 702m2 near level corner block. Featuring multiple living areas, air conditioning and fire place. Good sized bedrooms. Covered outdoor entertaining, garden shed, fully fenced back yard. Internal laundry. Recently widened driveway. Remote single car garage. Short drive to shopping mall, train station and restaurants. Definitely worth inspecting!