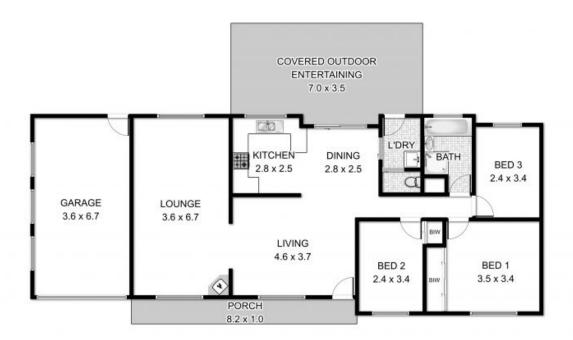

## \$549,000-\$599,000

Contact: Adam Spinelli

0447 771 445

Type: House
Sold Date: 02/03/2018
Land: 702Square Metres
https://www.spinellirealestate.com.au

DISCLAIMER Spineli Real Estate used the best endeavours to make the information on this floorplan accurate and true. Unit areas if shown are approximate only. Spinelli Real Estate do not guarantee or warrant the accuracy or correctness of any information or statement contained in the above floor plan. Buyers should not rely in on his floorplan as indicating the final design, appearance contact or as contracted format of the building. Buyers must make and rely or their own enguines and should total in addict in making any decision based on the information contained having

Plans shown are only indicative of layout. Dimensions are approximate.