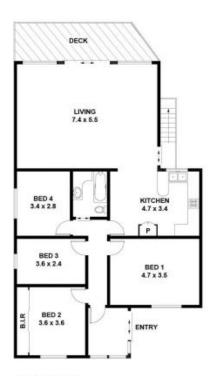

## 11 Kingsley Drive Lake Heights

Residence Area: 221m² (approx. internal area)

DISCLAIMER: Olguin Phetography used the best ends accers to make the information on this fleosplan accerate and true. Unit areas shown are approximate only Boyers must make and rely on their own enquiries and should obtain advice in making any decision based on the information contained on this plan.

FIRST FLOOR

**GROUND FLOOR** 

Plans shown are only indicative of layout. Dimensions are approximate.