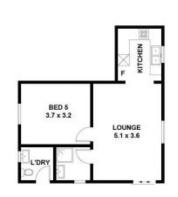

## 11 Kingsley Drive Lake Heights

Residence Area: 221m² (approx. internal area)

DISCLAIMER: Olguin Phetography used the best ends accers to make the information on this fleosplan accerate and true. Unit areas shown are approximate only Boyers must make and rely on their own enquiries and should obtain advice in making any decision based on the information contained on this plan.

FIRST FLOOR

**GROUND FLOOR** 

Plans shown are only indicative of layout. Dimensions are approximate.