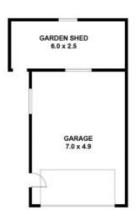

## 11 Kingsley Drive Lake Heights

Residence Area: 221m² (approx. internal area)

DISCLAIMER: Olguin Phetography used the best ends accers to make the information on this fleosplan accerate and true. Unit areas shown are approximate only Boyers must make and rely on their own enquiries and should obtain advice in making any decision based on the information contained on this plan.

FIRST FLOOR

**GROUND FLOOR** 

Plans shown are only indicative of layout. Dimensions are approximate.