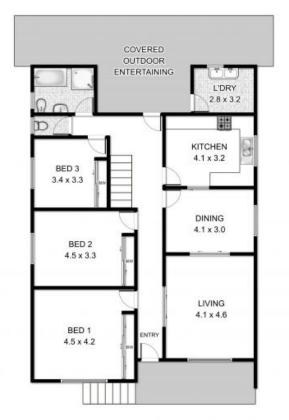

## **SPACIOUS HOME**

This spacious 3 bedroom brick home surrounded by quality homes, on the high side of the street, features an extra living area downstairs with a kitchen. Large 880m2 block with distant water views. Large kitchen with a wall oven, formal dining area adjoins the upstairs living area which flows onto the front balcony. Tiled flooring in the living areas with Cyprus timber flooring in the bedrooms. Plenty of extra features including ducted air conditioning, down lights, alarm, security shutters, separate toilet, BIWs in all bedrooms, large storage area and more Outdoor undercover entertainment area, garden shed and Colorbond fencing. Short drive to local shops, schools, Warrawong Grove, Lake Illawarra foreshores and Port Kembla surfing beach.

## \$690,000-\$749,000

Contact: Paul Spinelli

0415 112 702

Type: House Sold Date: 07/12/2017 880Square Metres

https://www.spinellirealestate.com.au

Upper Level

Lower Level

DISCLAIMER Spineli Real Estate used the best endeavours to make the information on this floorplan accurate and true. Unit areas if shown are approximate only. Spineli Real Estate do not guarantee or warrant the accuracy or commencement of any information or statement contained in the above floor plan. Buyers should not rely on this floorplan as indicating the final design, appearant

Plans shown are only indicative of layout. Dimensions are approximate.