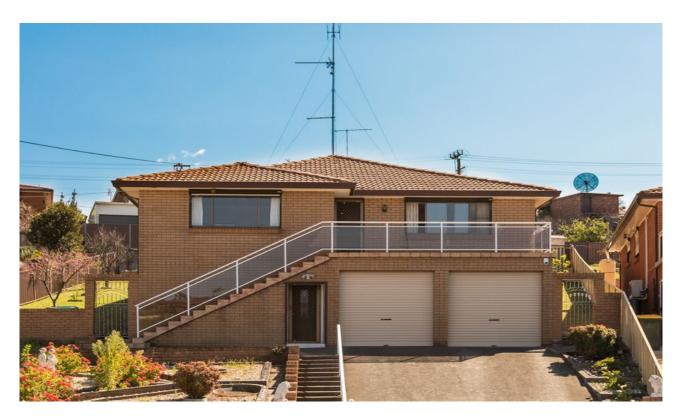

## Warrawong, NSW 5 Chisholm Road

## **SPACIOUS HOME**

This spacious 3 bedroom brick home surrounded by quality homes, on the high side of the street, features an extra living area downstairs with a kitchen. Large 880m2 block with distant water views. Large kitchen with a wall oven, formal dining area adjoins the upstairs living area which flows onto the front balcony. Tiled flooring in the living areas with Cyprus timber flooring in the bedrooms. Plenty of extra features including ducted air conditioning, down lights, alarm, security shutters, separate toilet, BIWs in all bedrooms, large storage area and more Outdoor undercover entertainment area, garden shed and Colorbond fencing. Short drive to local shops, schools, Warrawong Grove, Lake Illawarra foreshores and Port Kembla surfing beach.