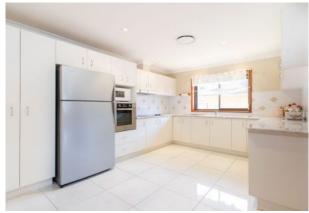

## **SPACIOUS HOME**

This spacious 3 bedroom brick home surrounded by quality homes, on the high side of the street, features an extra living area downstairs with a kitchen. Large 880m2 block with distant water views. Large kitchen with a wall oven, formal dining area adjoins the upstairs living area which flows onto the front balcony. Tiled flooring in the living areas with Cyprus timber flooring in the bedrooms. Plenty of extra features including ducted air conditioning, down lights, alarm, security shutters, separate toilet, BIWs in all bedrooms, large storage area and more Outdoor undercover entertainment area, garden shed and Colorbond fencing. Short drive to local shops, schools, Warrawong Grove, Lake Illawarra foreshores and Port Kembla surfing beach.