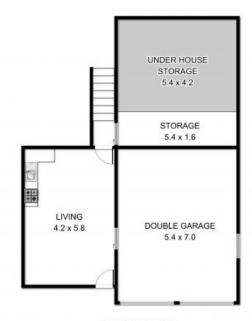

## **SPACIOUS HOME**

This spacious 3 bedroom brick home surrounded by quality homes, on the high side of the street, features an extra living area downstairs with a kitchen. Large 880m2 block with distant water views. Large kitchen with a wall oven, formal dining area adjoins the upstairs living area which flows onto the front balcony. Tiled flooring in the living areas with Cyprus timber flooring in the bedrooms. Plenty of extra features including ducted air conditioning, down lights, alarm, security shutters, separate toilet, BIWs in all bedrooms, large storage area and more Outdoor undercover entertainment area, garden shed and Colorbond fencing. Short drive to local shops, schools, Warrawong Grove, Lake Illawarra foreshores and Port Kembla surfing beach.

## \$690,000-\$749,000

Contact: Paul Spinelli

0415 112 702

Type: House Sold Date: 07/12/2017 880Square Metres

https://www.spinellirealestate.com.au

Upper Level

Lower Level

DISCLAIMER Spineli Real Estate used the best endeavours to make the information on this floorplan accurate and true. Unit areas if shown are approximate only. Spineli Real Estate do not guarantee or warrant the accuracy or commencement of any information or statement contained in the above floor plan. Buyers should not rely on this floorplan as indicating the final design, appearant

Plans shown are only indicative of layout. Dimensions are approximate.