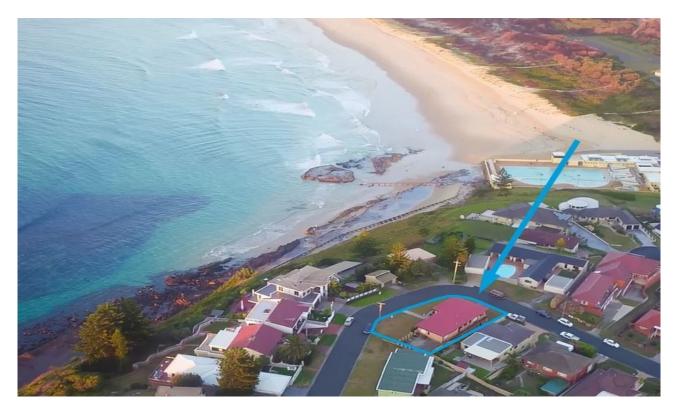

## Port Kembla, NSW 21 Dovers Drive

## Location! Location! Location!

Rare opportunity to invest in your future and live in the much sought after Dovers Drive, Hill 60 Headland. Plenty of potential. Surrounded by quality homes. Close proximity to a walking track which leads you to the famous Port Kembla surfing beach and pools. Solidly built brick home with a self contained granny flat below. High ceilings, classic timber parquetry flooring in living and bedrooms. Wrap around tiled living area, internal laundry, separate toilet, Two bedrooms with built-in wardrobes, formal entry, functional kitchen with a view, formal dining area, gas heating, under house storage and wine cellar. Remote 1.5 sized garage, low maintenance backyard. Great position.