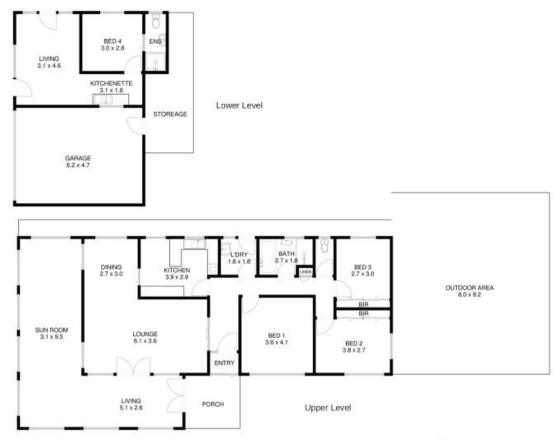

## Location! Location! Location!

Rare opportunity to invest in your future and live in the much sought after Dovers Drive, Hill 60 Headland. Plenty of potential. Surrounded by quality homes. Close proximity to a walking track which leads you to the famous Port Kembla surfing beach and pools. Solidly built brick home with a self contained granny flat below. High ceilings, classic timber parquetry flooring in living and bedrooms. Wrap around tiled living area, internal laundry, separate toilet, Two bedrooms with built-in wardrobes, formal entry, functional kitchen with a view, formal dining area, gas heating, under house storage and wine cellar. Remote 1.5 sized garage, low maintenance backyard. Great position.

Plans shown are only indicative of layout. Dimensions are approximate.