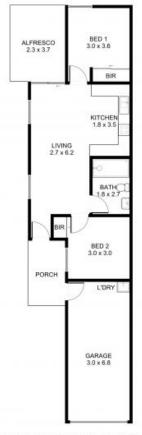

## Horsley, NSW 28b Acland Drive

## 2 BED BA

1 BATH 1 CAR

## **BRAND NEW TWO BEDROOM DUPLEX**

Low maintenance brand new two bedroom duplex with two air conditioning units and ceiling fans in bedroom. Tiled living areas and carpet in bedrooms. Kitchen features gas stove, electric oven and dishwasher. Covered alfresco. Remote single garage. Continuous gas hot water. NBN ready.

## \$440 per week

Contact: Adam Spinelli

0447 771 445

Type: Semi Detached
Date Available:10/11/2020

https://www.spinellirealestate.com.au



DISCLAIMER Spinelii Real Estate used the best endeavours to make the information on this floorplan accurate and true. Unit areas if shown are approximate only. Spinelii Real Estate do not guarantee or warrant the accuracy or correctmess of any information or statement contained in the above floor plan. Buyers should not rely on his floorplan as indicating the final design, appears content or as correctured or accordanced format of the building. Buyers must make an interior to their own enquiries and should oftain advice in mistering may decide be mistering or contained benefit.



Plans shown are only indicative of layout. Dimensions are approximate.