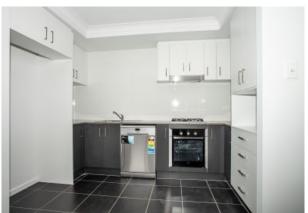

## **BRAND NEW TWO BEDROOM DUPLEX**

Low maintenance brand new two bedroom duplex with two air conditioning units and ceiling fans in bedroom. Tiled living areas and carpet in bedrooms. Kitchen features gas stove, electric oven and dishwasher. Covered alfresco. Remote single garage. Continuous gas hot water. NBN ready.